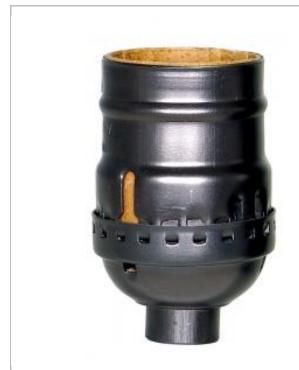

## SATCO NUVO

Project Name

Location

Prepared By

**SATCO 80-2396** 

DARK ANTIQUE BRASS SHORT

Notes

[www] 09-14-2020 01:39:48

| General        |                    |
|----------------|--------------------|
| Status         | Active             |
| Voltage        | 250V               |
| Wattage        | 660                |
| Length (in.)   | 1.25               |
| Width (in.)    | 1.25               |
| Height (in.)   | 2.25               |
| Finish         | Dark Antique Brass |
| Safety Listing | cULus - Listed     |
| Each UPC       | 045923823961       |

| Electrical        |             |
|-------------------|-------------|
| Electrical Rating | 660W - 250V |
| Terminal          | Screw       |

| Physical  |          |
|-----------|----------|
| Diameter  | 1.25     |
| Сар       | 1/8 IPS  |
| Set Screw | Less     |
| Material  | Aluminum |