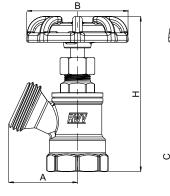

## Dimension

| Size | т         | F        | <b>A</b><br>[in] | <b>C</b><br>[in] | H<br>[in] | B<br>[in] | <b>P</b><br>[in] | <b>D</b><br>[in] | Wt.<br>[lb] |
|------|-----------|----------|------------------|------------------|-----------|-----------|------------------|------------------|-------------|
| 1⁄2" | ½ - 14NPT | ¾ 11.5NH | 1.46             | 0.61             | 3.23      | 2.09      | 0.51             | 0.47             | 0.42        |
| 3/4" | ¾ - 14NPT | ¾ 11.5NH | 1.46             | 0.63             | 3.23      | 2.09      | 0.51             | 0.47             | 0.46        |