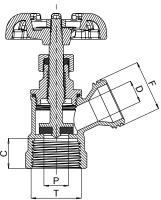

## Dimension

| Size | т         | F        | <b>A</b><br>[in] | <b>C</b><br>[in] | H<br>[in] | B<br>[in] | <b>P</b><br>[in] | <b>D</b><br>[in] | Wt.<br>[lb] |
|------|-----------|----------|------------------|------------------|-----------|-----------|------------------|------------------|-------------|
| 1⁄2" | ½ - 14NPT | ¾ 11.5NH | 1.46             | 0.61             | 3.23      | 2.09      | 0.51             | 0.47             | 0.42        |
| 3/4" | ¾ - 14NPT | ¾ 11.5NH | 1.46             | 0.63             | 3.23      | 2.09      | 0.51             | 0.47             | 0.46        |