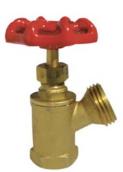

## Feature

125# CWP Brass body FNPT x Hose Threaded end (ASME B1.20.1-NPT) No Kink spout

RW-505

**Brass Boiler Drain** 