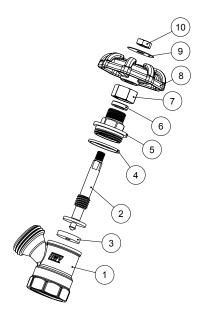

## Material

|    | Part          | Material          | Specification    |  |  |  |
|----|---------------|-------------------|------------------|--|--|--|
| 1  | Body          | Brass             | ASTM B283 C37700 |  |  |  |
| 2  | Stem          | Brass             | ASTM B124 C37700 |  |  |  |
| 3  | Seat gasket   | NBR 70SH          | NSF approved     |  |  |  |
| 4  | Bonnet gasket | PTFE              | -                |  |  |  |
| 5  | Bonnet        | Brass             | ASTM B283 C37700 |  |  |  |
| 6  | Packing ring  | PTFE              | -                |  |  |  |
| 7  | Packing nut   | Brass             | ASTM B124 C37700 |  |  |  |
| 8  | Handwheel     | Steel             | -                |  |  |  |
| 9  | Disc          | Aluminum          | -                |  |  |  |
| 10 | Nut           | Steel / Zn plated | ASTM A36         |  |  |  |