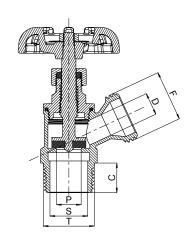

#### **Dimension**

|   | Size | Т           | S<br>[in]   | F        | A<br>[in] | C<br>[in] | H<br>[in] | B<br>[in] | P<br>[in] | D<br>[in] | Wt. L |
|---|------|-------------|-------------|----------|-----------|-----------|-----------|-----------|-----------|-----------|-------|
| L |      |             | []          |          | []        | []        | []        | []        | []        | []        | [io]  |
|   | 1/2" | ½ - 14NPT   | 0.627-0.631 | ¾ 11.5NH | 1.46      | 0.61      | 3.43      | 2.09      | 0.51      | 0.47      | 0.44  |
|   | 3/4" | 3/4 - 14NPT | -           | ¾ 11.5NH | 1.46      | 0.62      | 3.44      | 2.09      | 0.51      | 0.47      | 0.46  |