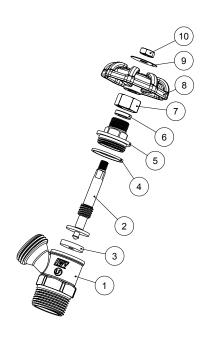

### Material

|    | Part          | Material          | Specification    |  |  |  |
|----|---------------|-------------------|------------------|--|--|--|
| 1  | Body          | Lead Free Brass   | ASTM B927 C27450 |  |  |  |
| 2  | Stem          | Lead Free Brass   | ASTM B927 C27450 |  |  |  |
| 3  | Seat gasket   | NBR 70SH          | NSF approved     |  |  |  |
| 4  | Bonnet gasket | -                 |                  |  |  |  |
| 5  | Bonnet        | ASTM B927 C27450  |                  |  |  |  |
| 6  | Packing ring  | PTFE              | -                |  |  |  |
| 7  | Packing nut   | Brass             | ASTM B124 C37700 |  |  |  |
| 8  | Handwheel     | Steel             | -                |  |  |  |
| 9  | Disc          | Aluminum          | -                |  |  |  |
| 10 | Nut           | Steel / Zn plated | ASTM A36         |  |  |  |