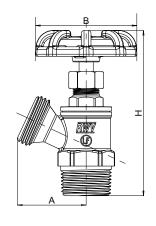

#### **Dimension**

|   | Size | Т           | S<br>[in]   | F        | A<br>[in] | C<br>[in] | H<br>[in] | B<br>[in] | P<br>[in] | D<br>[in] | Wt. L |
|---|------|-------------|-------------|----------|-----------|-----------|-----------|-----------|-----------|-----------|-------|
| L |      |             | []          |          | []        | []        | []        | []        | []        | []        | [io]  |
|   | 1/2" | ½ - 14NPT   | 0.627-0.631 | ¾ 11.5NH | 1.46      | 0.61      | 3.43      | 2.09      | 0.51      | 0.47      | 0.44  |
|   | 3/4" | 3/4 - 14NPT | -           | ¾ 11.5NH | 1.46      | 0.62      | 3.44      | 2.09      | 0.51      | 0.47      | 0.46  |