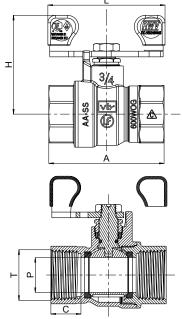

### **Dimension**

| Size | Т           | <b>A</b><br>[in] | C<br>[in] | H<br>[in] | L<br>[in] | <b>P</b><br>[in] | Cv | Wt.<br>[lb] |
|------|-------------|------------------|-----------|-----------|-----------|------------------|----|-------------|
| 1/2" | ½ - 14NPT   | 2.17             | 0.61      | 1.93      | 2.44      | 0.50             | 11 | 0.39        |
| 3/4" | 3⁄4 - 14NPT | 2.40             | 0.63      | 2.05      | 2.44      | 0.73             | 26 | 0.53        |
| 1"   | 1 - 11.5NPT | 2.91             | 0.75      | 2.52      | 3.27      | 0.95             | 55 | 0.88        |