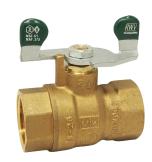

# Lead Free Brass Ball Valve with SS Wing Handle & Nut

### **Feature**

150# WSP / 600# WOG Lead free brass body

Stainless steel wing handle & handle nut

Full port

Adjustable packing

| Adjustable packing FNPT x FNPT Threaded ends (ASME B1 Blow-out proof stem Virgin PTFE seats CSA ½, 5 & 125 psi CSA ΔC | .20.1-NPT)             |      |  |  |  |
|-----------------------------------------------------------------------------------------------------------------------|------------------------|------|--|--|--|
| UL approved<br>AB1953, NSF/ANSI 61 & 3                                                                                | 372 certified          | Cert |  |  |  |
| Pressure/ Temperature rating                                                                                          |                        |      |  |  |  |
| 600 psi from 15 °F to 160 °F                                                                                          | 150 psi max. at 366 °F | FR   |  |  |  |
|                                                                                                                       |                        |      |  |  |  |