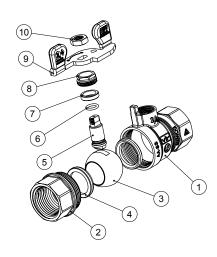

## Material

|    | Part        | Material                    | Specification    |  |  |
|----|-------------|-----------------------------|------------------|--|--|
| 1  | Body        | Lead Free Brass             | ASTM B927 C27450 |  |  |
| 2  | End piece   | Lead Free Brass             | ASTM B927 C27450 |  |  |
| 3  | Ball        | Lead Free Brass / Cr plated | ASTM B927 C27450 |  |  |
| 4  | Seat        | PTFE                        | PTFE             |  |  |
| 5  | Stem        | Lead Free Brass             | ASTM B927 C27450 |  |  |
| 6  | O-ring      | FKM                         | NSF approved     |  |  |
| 7  | Packing     | PTFE                        | PTFE             |  |  |
| 8  | Packing nut | Brass                       | ASTM B124 C37700 |  |  |
| 9  | Wing handle | Stainless Steel             | 304 SS           |  |  |
| 10 | Handle nut  | Stainless Steel             | 304 SS           |  |  |