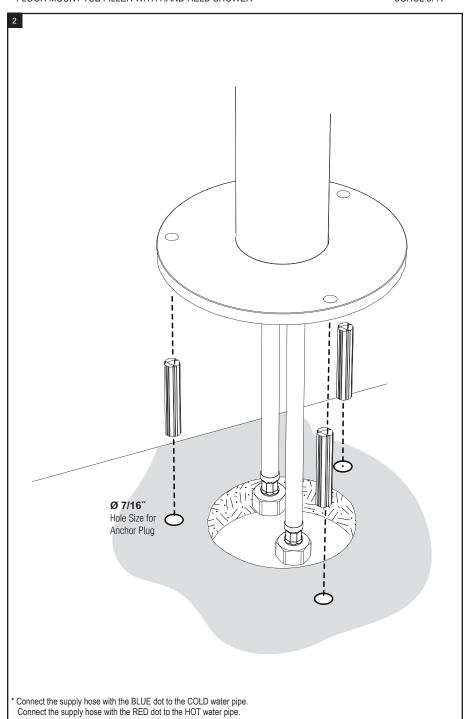

#### FLOOR MOUNT TUB FILLER WITH HAND HELD SHOWER

## REMOVAL OF FIXTURE:

Always turn the water supply off before removing the existing fixture or disassembling a valve. Open both handles to relieve water pressure and to ensure that the water has been successfully turned off.