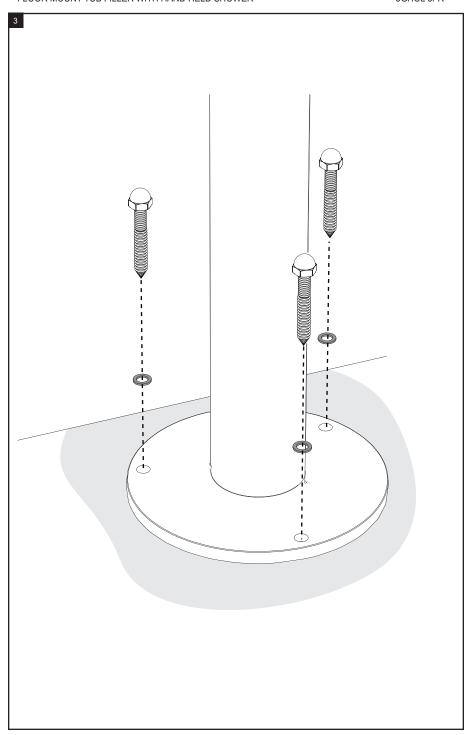

## REMOVAL OF FIXTURE:

Always turn the water supply off before removing the existing fixture or disassembling a valve. Open both handles to relieve water pressure and to ensure that the water has been successfully turned off.