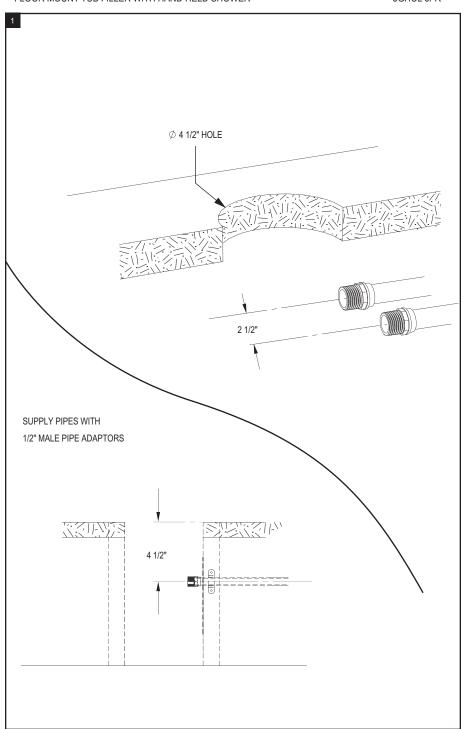

#### FLOOR MOUNT TUB FILLER WITH HAND HELD SHOWER

## REMOVAL OF FIXTURE:

Always turn the water supply off before removing the existing fixture or disassembling a valve. Open both handles to relieve water pressure and to ensure that the water has been successfully turned off.