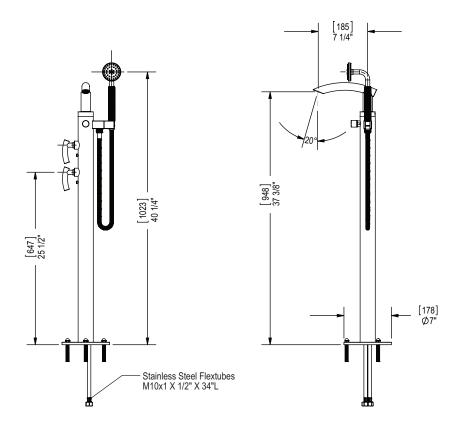

#### **FEATURES:**

- Brass construction with choice of 21 finishes
- Quarter Turn Ceramic Disk Cartridges
- Flow Rate:

Tub Filler: (7.8 gpm @ 60 psi) Hand Shower: Limited to 2.5 gpm