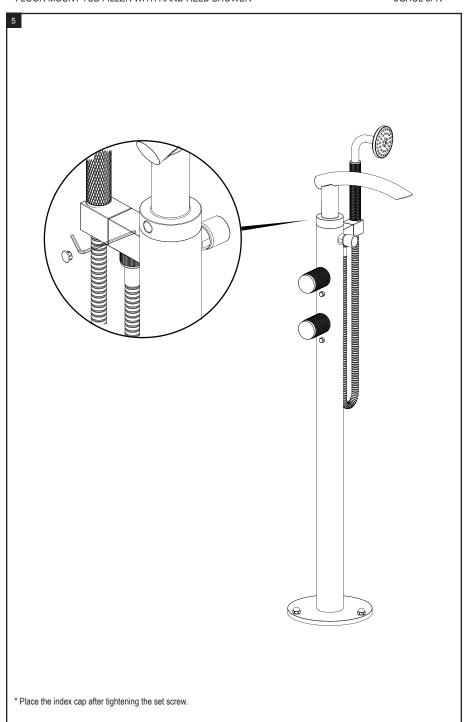

## REMOVAL OF FIXTURE:

Always turn the water supply off before removing the existing fixture or disassembling a valve. Open both handles to relieve water pressure and to ensure that the water has been successfully turned off.