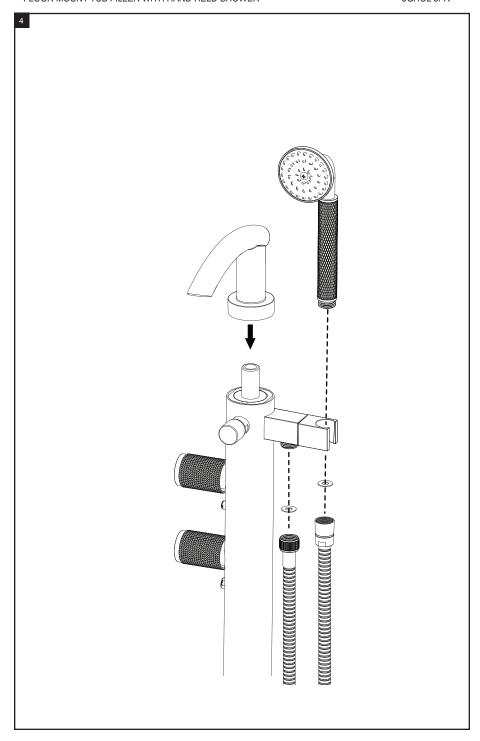

## REMOVAL OF FIXTURE:

Always turn the water supply off before removing the existing fixture or disassembling a valve. Open both handles to relieve water pressure and to ensure that the water has been successfully turned off.