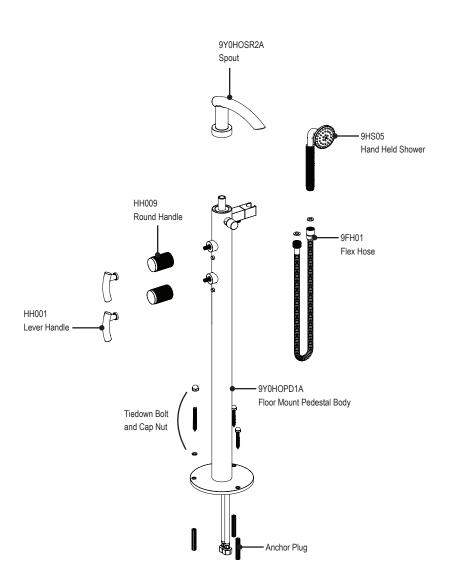

#### FLOOR MOUNT TUB FILLER WITH HAND HELD SHOWER

#### **FEATURES:**

- Brass construction with choice of 21 finishes
- Quarter Turn Ceramic Disk Cartridges
- Flow Rate:

Tub Filler: (7.8 gpm @ 60 psi) Hand Shower: Limited to 2.5 gpm