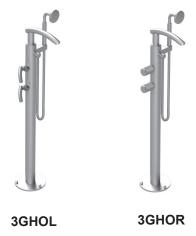

# **ASSEMBLY INSTRUCTION**

3GHOL or R

#### FLOOR MOUNT TUB FILLER WITH HAND HELD SHOWER