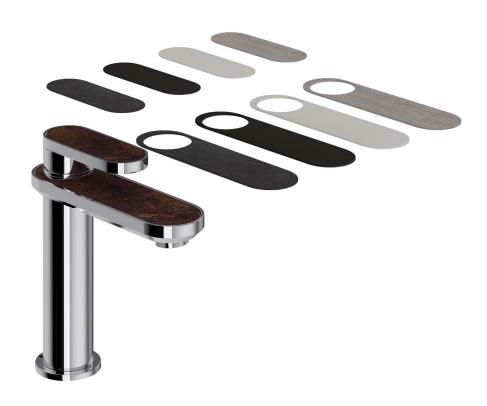

## **FEATURES**

- 15 metal finish and accent finish combinations
- · Trimplate, diverter control, temperature control
- Brass construction
- Must order R105X rough to complete
  - · R1051 single control
  - · R1052 2 way control dedicated
  - · R1053 3 way control dedicated
  - · R5055 3 way control shared
- · Includes ROHL logo on trim plate

## Metal finish options:

- Polished Chrome
- · Satin Nickel
- Matte Black\*

## Accent finish options:

- Bianco
- Greystone Quarry
- Nero
- Sedona
- · Whitewash Barnwood

# **AVAILABLE ACCENT FINISHES**