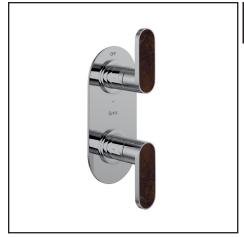

# MISCELO™ 1/2" THERMOSTATIC TRIM WITH DIVERTER

MI12W2BL (Metal Lever with Bianco accent)

MI12W2GQ (Metal Lever with Greystone Quarry accent)

MI12W2NR (Metal Lever with Nero accent)

MI12W2SD (Metal Lever with Sedona accent)

MI12W2WB (Metal Lever with Whitewash Barnwood accent)

## **FEATURES**

- 15 metal finish and accent finish combinations
- · Trimplate, diverter control, temperature control
- Brass construction
- Must order R105X rough to complete
  - · R1051 single control
  - · R1052 2 way control dedicated
  - · R1053 3 way control dedicated
  - · R5055 3 way control shared
- · Includes ROHL logo on trim plate