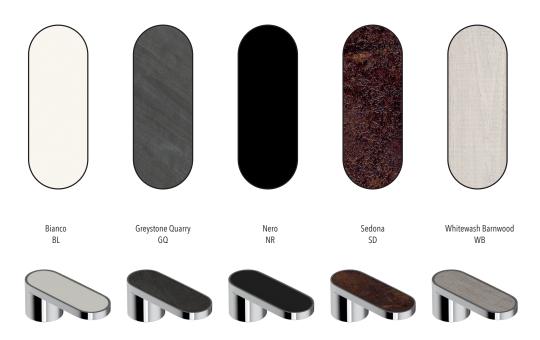

## Accent finish options:

- Bianco
- Greystone Quarry
- Nero
- Sedona
- · Whitewash Barnwood

# **AVAILABLE ACCENT FINISHES**