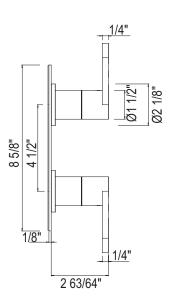

## **FEATURES**

- 15 metal finish and accent finish combinations
- · Trimplate, diverter control, temperature control
- Brass construction
- Must order R105X rough to complete
  - · R1051 single control
  - · R1052 2 way control dedicated
  - · R1053 3 way control dedicated
  - · R5055 3 way control shared
- · Includes ROHL logo on trim plate