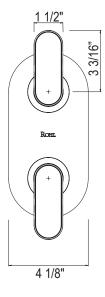

## **FEATURES**

- 15 metal finish and accent finish combinations
- · Trimplate, diverter control, temperature control
- Brass construction
- Must order R105X rough to complete
  - · R1051 single control
  - · R1052 2 way control dedicated
  - · R1053 3 way control dedicated
  - · R5055 3 way control shared
- · Includes ROHL logo on trim plate