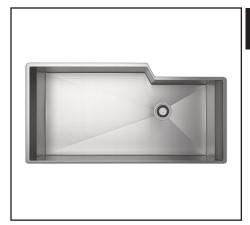

## **FEATURES**

- 30" x 15 3/4" deep (internal dimensions)
- Fully insulated using "quiet coat" sound deadening technology
- Commercial grade, 16 gauge 18/10 type 304 stainless steel
- Zero-edge side walls on three sides with "TangentEdge" easy to clean bottom edge radius
- ROHL brand logo
- Standard 3 1/2" diameter drain opening
- · Brackets included
- · Brushed Stainless offers a brilliant shine
- 35 1/8" x 18 ½" x 9 7/8" deep (external dimensions)
- 36" minimum cabinet size