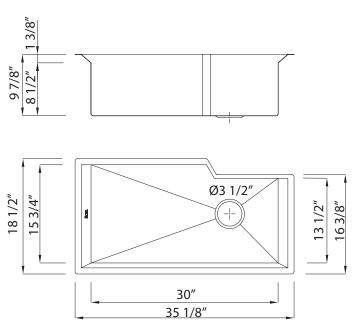

## **FEATURES**

- 30" x 15 3/4" deep (internal dimensions)
- Fully insulated using "quiet coat" sound deadening technology
- Commercial grade, 16 gauge 18/10 type 304 stainless steel
- Zero-edge side walls on three sides with "TangentEdge" easy to clean bottom edge radius
- ROHL brand logo
- Standard 3 1/2" diameter drain opening
- · Brackets included
- · Brushed Stainless offers a brilliant shine
- 35 1/8" x 18 ½" x 9 7/8" deep (external dimensions)
- 36" minimum cabinet size