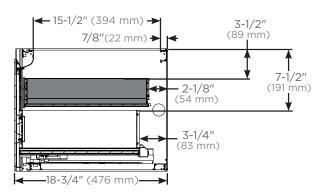

## VADRAWER in D18 - Plumbing and sink clearance

Top view for plumbing and sink clearance

Side views for plumbing and sink clearance with door front

\*Not compatible in locations where undercounter sinks are used or where a drain will need clearance.