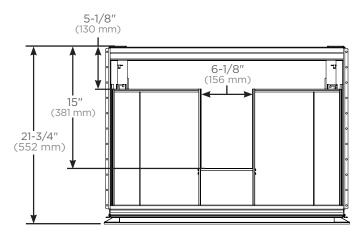

# VADRAWER in D21 - Plumbing and sink clearance

Top view for plumbing and sink clearance

Side views for plumbing and sink clearance with door front

\*Not compatible in locations where undercounter sinks are used or where a drain will need clearance.