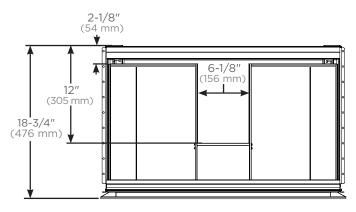

## VADRAWER in D18 - Plumbing and sink clearance

Top view for plumbing and sink clearance

Side views for plumbing and sink clearance with door front

\*Not compatible in locations where undercounter sinks are used or where a drain will need clearance.