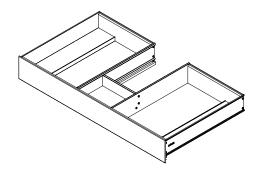

# **VADRAWER30P Slim Drawer Insert - Specification Sheet**

# Features

- Drawer within a drawer provides easy access to smaller items
- Can be used in a dry styling space
- Insert drawer can be used in both Cartesian D18 & D21 depths
- Plumbing drawer to allow clearance for drain
- Handleless ergonomic continuous drawer
- Includes 5 glass organizing bins

- All aluminum and glass construction designed for disassembly and recycle, aluminum structural frame and drawer sides, glass drawer fronts, and safety backed glass drawer bottom
- Heavy duty, full extension, soft close drawers slides
- Glass fronts are replaceable
- Includes installation hardware

## Dimensions

Height: 3-3/4" (95 mm) Width: 28-3/16" (716 mm) Depth: 15-3/8" (391 mm)