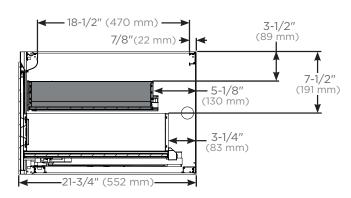

## VADRAWER in D18 - Plumbing and sink clearance

Top view for plumbing and sink clearance

Side views for plumbing and sink clearance with door front

\*Not compatible in locations where undercounter sinks are used or where a drain will need clearance.