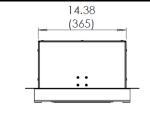

## Rinnai

## **RGB-25U-MSAL** Recess Box



Dimensions:

inches (mm)

## For outdoor models:

RL94e • REU-VC2837WD-US

RL75e • REU-VC2528WD-US

V94e • REU-VC2837W-US

V75e • REU-VC2528W-US

V65e • REU-VC2525W-US



2.13 7.81 (198)(54)41.75 (1060)

Material: Aluminum, Powder

Coated

Color: White

- Aluminum construction to eliminate corrosion and reduce weight.
- Protects the appliance from wind, weather, and unwanted tampering.
- Integrated, seamless moisture-seal flange for easy installation and maximum protection from moisture infiltration.
- Recesses the appliance into the wall.
- Hides the appliance from view.
- Drain holes located at the front of the box for improved draining capabilities in flush mounted installations.
- Includes lock ring for increased security.
- Removable door allows easy access for servicing.