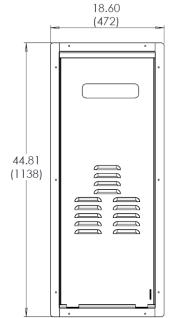

## Rinnai

## **RGB-25U-MSAL** Recess Box



Dimensions:

inches (mm)

## For outdoor models:

RL94e • REU-VC2837WD-US

RL75e • REU-VC2528WD-US

V94e • REU-VC2837W-US

V75e • REU-VC2528W-US

V65e • REU-VC2525W-US



2.13 7.81 (198)(54)41.75 (1060)

Material: Aluminum, Powder

Coated

Color: White

- Aluminum construction to eliminate corrosion and reduce weight.
- Protects the appliance from wind, weather, and unwanted tampering.
- Integrated, seamless moisture-seal flange for easy installation and maximum protection from moisture infiltration.
- Recesses the appliance into the wall.
- Hides the appliance from view.
- Drain holes located at the front of the box for improved draining capabilities in flush mounted installations.
- Includes lock ring for increased security.
- Removable door allows easy access for servicing.