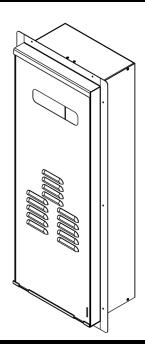

Coated

Color: White

- Aluminum construction to eliminate corrosion and reduce weight.
- Protects the appliance from wind, weather, and unwanted tampering.
- Integrated, seamless moisture-seal flange for easy installation and maximum protection from moisture infiltration.
- Recesses the appliance into the wall.
- Hides the appliance from view.
- Drain holes located at the front of the box for improved draining capabilities in flush mounted installations.
- Includes lock ring for increased security.
- Removable door allows easy access for servicing.