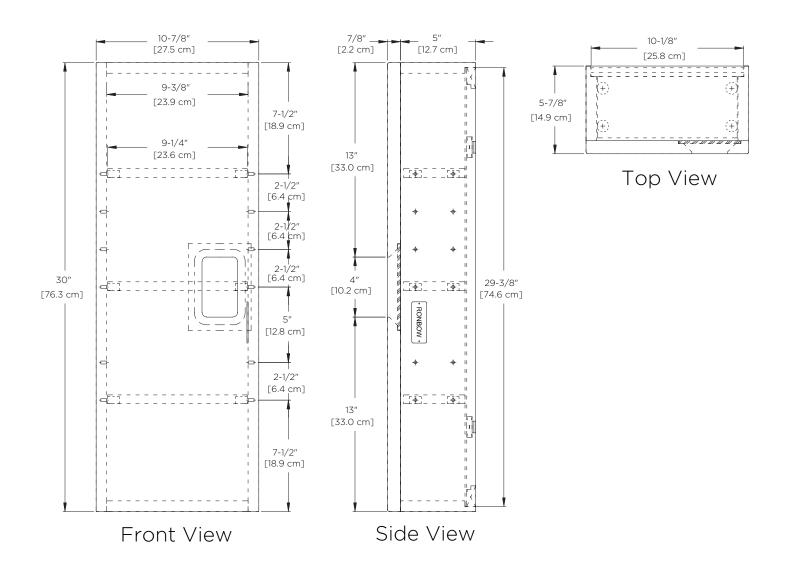

Model: 687411-FINISH

Features: Solid wood door front

Soft-close doors with 6-way adjustable, concealed hinges

Cutout handle

Interior storage solutions Concealed wood shelf

Superior multi-step polyurethane finish provides a durable finish

Fully finished interior to match exterior

Quality German all-metal, heavy duty hardware

Wall mounting hardware included

All Ronbow cabinets are made of solid hardwood or hardwood plywood and meet strict CARB II Standards. No particle board or Micro-Density Fiberboard (MDF) are used.

**Available Finish:** Glossy Empire Gray (G47) Glossy White (E23)