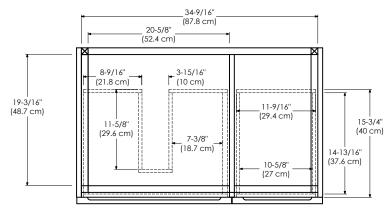

Model: 018936-L-FINISH 018936-R-FINISH

Features: Soft Close and Full Extension drawers with Dovetail construction

Undermount glides

Matching finish throughout the interior Decorative drawer with glass side panels

Optional Drawer Organizer and Motion Sensor LED Light Matching Mirror, Medicine Cabinet and Wall Cabinet

One large drawer with hidden drawer

Available Finish: BLUSH TAUPE EO1

GLOSSY WHITE E23 SLATE GRAY E12