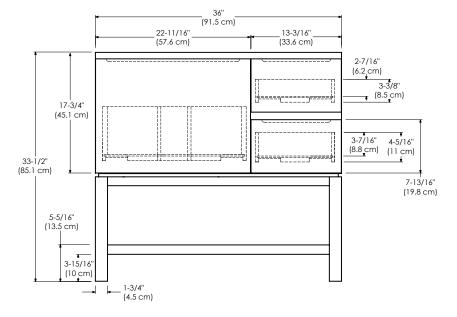

TOP VIEW

FRONT VIEW SIDE VIEW

Model: 036036-L-FINISH 036036-R-FINISH

Features: Soft Close and Full Extension drawers with Dovetail construction

Undermount glides

Matching finish throughout the interior Decorative drawer with glass side panels

Optional Drawer Organizer and Motion Sensor LED Light Matching Mirror, Medicine Cabinet and Wall Cabinet

One large drawer with hidden drawer

Available Finish: BLUSH TAUPE EO1

GLOSSY WHITE E23 SLATE GRAY E12