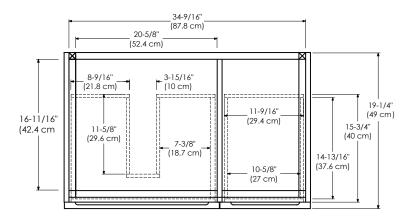

Model: 018936-L-FINISH 018936-R-FINISH

Features: Soft Close and Full Extension drawers with Dovetail construction

Undermount glides

Matching finish throughout the interior Decorative drawer with glass side panels

Optional Drawer Organizer and Motion Sensor LED Light Matching Mirror, Medicine Cabinet and Wall Cabinet

One large drawer with hidden drawer

Available Finish: BLUSH TAUPE EO1

GLOSSY WHITE E23 SLATE GRAY E12