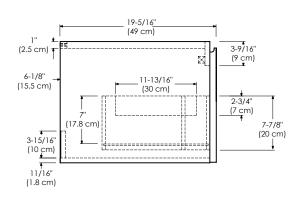

TOP VIEW

FRONT VIEW SIDE VIEW

Model: 036036-L-FINISH 036036-R-FINISH

Features: Soft Close and Full Extension drawers with Dovetail construction

Undermount glides

Matching finish throughout the interior Decorative drawer with glass side panels

Optional Drawer Organizer and Motion Sensor LED Light Matching Mirror, Medicine Cabinet and Wall Cabinet

One large drawer with hidden drawer

Available Finish: BLUSH TAUPE EO1

GLOSSY WHITE E23 SLATE GRAY E12