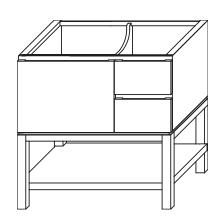

TOP VIEW

FRONT VIEW SIDE VIEW

Model: 036036-L-FINISH 036036-R-FINISH

Features: Soft Close and Full Extension drawers with Dovetail construction

Undermount glides

Matching finish throughout the interior Decorative drawer with glass side panels