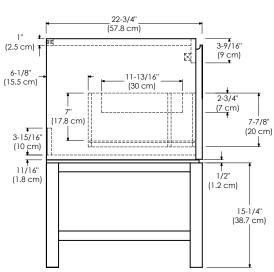

ing finish throughout the interior Decorative drawer with glass side panels

Optional Drawer Organizer and Motion Sensor LED Light Matching Mirror, Medicine Cabinet and Wall Cabinet

One large drawer with hidden drawer

Available Finish: BLUSH TAUPE EO1

GLOSSY WHITE E23 SLATE GRAY E12

TOP VIEW





FRONT VIEW SIDE VIEW







Model: 036036-L-FINISH 036036-R-FINISH

Features: Soft Close and Full Extension drawers with Dovetail construction

Undermount glides

Matching finish throughout the interior Decorative drawer with glass side panels

Optional Drawer Organizer and Motion Sensor LED Light Matching Mirror, Medicine Cabinet and Wall Cabinet

One large drawer with hidden drawer

Available Finish: BLUSH TAUPE EO1

GLOSSY WHITE E23 SLATE GRAY E12

## TOP VIEW





SIDE VIEW

FRONT VIEW