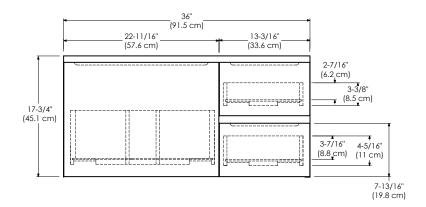

TOP VIEW

FRONT VIEW SIDE VIEW

Model: 036036-L-FINISH 036036-R-FINISH

Features: Soft Close and Full Extension drawers with Dovetail construction

Undermount glides

Matching finish throughout the interior Decorative drawer with glass side panels

Optional Drawer Organizer and Motion Sensor LED Light Matching Mirror, Medicine Cabinet and Wall Cabinet

One large drawer with hidden drawer

Available Finish: BLUSH TAUPE EO1

GLOSSY WHITE E23 SLATE GRAY E12