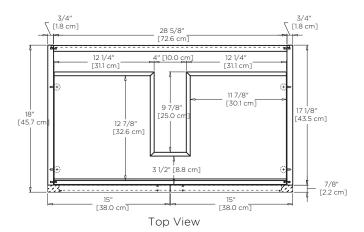

White (W01) Empire Gray (F20)









Model: 059330 with cone leg option

Features: 2 soft-close solid wood doors with 6-way adjustable, concealed hinges

Premium pull handles included

Concealed and adjustable wood shelf

Solid wood with hardwood plywood construction

Superior multi-step polyurethane finish provides a durable finish

Fully finished interior to match exterior

Quality German all-metal, heavy duty hardware

Two additional optional handle choices available

Two additional optional leg choices available

Make up tray & storage solution options available

All Ronbow cabinets are made of solid hardwood or hardwood plywood and meet strict CARB II Standards. No particle board or Micro-Density Fiberboard (MDF) are used.

**Available Finish:** Matte White (W01) Empire Gray (F20)









Model: 059330 with toe kick option

Features: 2 soft-close solid wood doors with 6-way adjustable, concealed hinges

Premium pull handles included

Concealed and adjustable wood shelf

Solid wood with hardwood plywood construction

Superior multi-step polyurethane finish provides a durable finish

Fully finished interior to match exterior

Quality German all-metal, heavy duty hardware

Two additional optional handle choices available

Two additional optional leg choices available

Make up tray & storage solution options available

All Ronbow cabinets are made of solid hardwood or hardwood plywood and meet strict CARB II Standards. No particle board or Micro-Density Fiberboard (MDF) are used.

**Available Finish:** Matte White (W01) Empire Gray (F20)