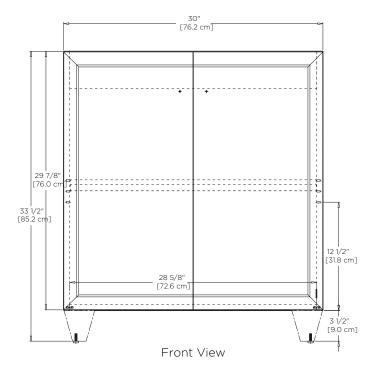

## **Available Finish:** Matte White (W01) Empire Gray (F20)

Model: 059330 with cone leg option

Features: 2 soft-close solid wood doors with 6-way adjustable, concealed hinges

Premium pull handles included

Concealed and adjustable wood shelf

Solid wood with hardwood plywood construction

Superior multi-step polyurethane finish provides a durable finish

Fully finished interior to match exterior

Quality German all-metal, heavy duty hardware

Two additional optional handle choices available

Two additional optional leg choices available

Make up tray & storage solution options available

All Ronbow cabinets are made of solid hardwood or hardwood plywood and meet strict CARB II Standards. No particle board or Micro-Density Fiberboard (MDF) are used.