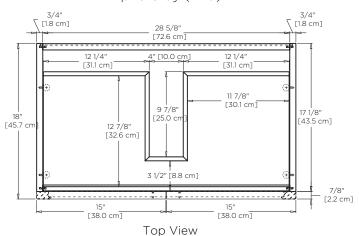

Model: 059330 with cube leg option

Features: 2 soft-close solid wood doors with 6-way adjustable, concealed hinges

Premium pull handles included

Concealed and adjustable wood shelf

Solid wood with hardwood plywood construction

Superior multi-step polyurethane finish provides a durable finish

Fully finished interior to match exterior

Quality German all-metal, heavy duty hardware

Two additional optional handle choices available

Two additional optional leg choices available

Make up tray & storage solution options available

All Ronbow cabinets are made of solid hardwood or hardwood plywood and meet strict CARB II Standards. No particle board or Micro-Density Fiberboard (MDF) are used.