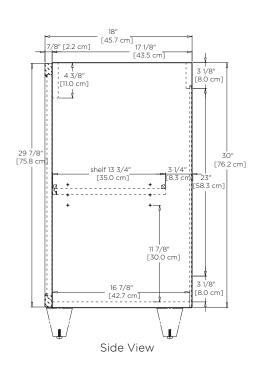

Model: 059330 with cube leg option

Features: 2 soft-close solid wood doors with 6-way adjustable, concealed hinges

Premium pull handles included

Concealed and adjustable wood shelf

Solid wood with hardwood plywood construction

Superior multi-step polyurethane finish provides a durable finish

Fully finished interior to match exterior

Quality German all-metal, heavy duty hardware

Two additional optional handle choices available

Two additional optional leg choices available

Make up tray & storage solution options available

All Ronbow cabinets are made of solid hardwood or hardwood plywood and meet strict CARB II Standards. No particle board or Micro-Density Fiberboard (MDF) are used.

## **Available Finish:** Matte White (W01) Empire Gray (F20)

Model: 059330 with cone leg option

Features: 2 soft-close solid wood doors with 6-way adjustable, concealed hinges

Premium pull handles included