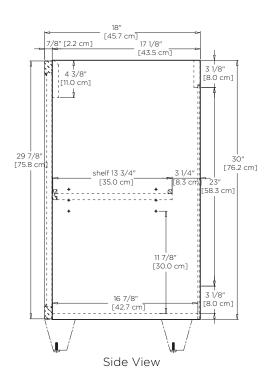

**Available Finish:** Matte White (W01) Empire Gray (F20)

Model: 059330 with toe kick option

Features: 2 soft-close solid wood doors with 6-way adjustable, concealed hinges

Premium pull handles included

Concealed and adjustable wood shelf

Solid wood with hardwood plywood construction

Superior multi-step polyurethane finish provides a durable finish

Fully finished interior to match exterior

Quality German all-metal, heavy duty hardware

Two additional optional handle choices available

Two additional optional leg choices available

Make up tray & storage solution options available

All Ronbow cabinets are made of solid hardwood or hardwood plywood and meet strict CARB II Standards. No particle board or Micro-Density Fiberboard (MDF) are used.