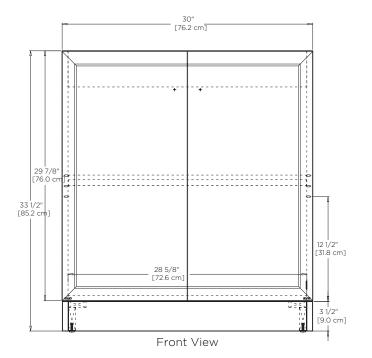

**Available Finish:** Matte White (W01) Empire Gray (F20)

Model: 059330 with toe kick option

Features: 2 soft-close solid wood doors with 6-way adjustable, concealed hinges

Premium pull handles included

Concealed and adjustable wood shelf

Solid wood with hardwood plywood construction

Superior multi-step polyurethane finish provides a durable finish

Fully finished interior to match exterior

Quality German all-metal, heavy duty hardware

Two additional optional handle choices available

Two additional optional leg choices available

Make up tray & storage solution options available

All Ronbow cabinets are made of solid hardwood or hardwood plywood and meet strict CARB II Standards. No particle board or Micro-Density Fiberboard (MDF) are used.

**Available Finish:** Matte White (W01) Empire Gray (F20)