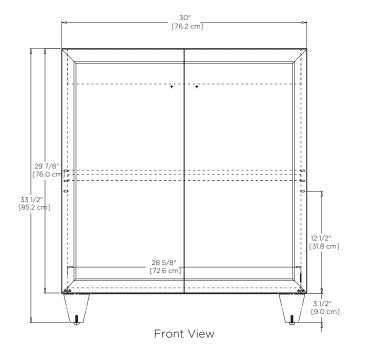

Model: 059330 with cube leg option

Features: 2 soft-close solid wood doors with 6-way adjustable, concealed hinges

Premium pull handles included

Concealed and adjustable wood shelf

Solid wood with hardwood plywood construction

Superior multi-step polyurethane finish provides a durable finish

Fully finished interior to match exterior

Quality German all-metal, heavy duty hardware

Two additional optional handle choices available

Two additional optional leg choices available

Make up tray & storage solution options available

All Ronbow cabinets are made of solid hardwood or hardwood plywood and meet strict CARB II Standards. No particle board or Micro-Density Fiberboard (MDF) are used.

## **Available Finish:** Matte White (W01) Empire Gray (F20)

Model: 059330 with cone leg option

Features: 2 soft-close solid wood doors with 6-way adjustable, concealed hinges

Premium pull handles included