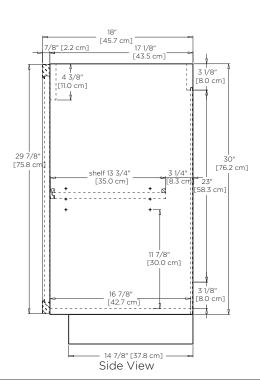

e (W01) Empire Gray (F20)









Model: 059330 with toe kick option

Features: 2 soft-close solid wood doors with 6-way adjustable, concealed hinges

Premium pull handles included

Concealed and adjustable wood shelf

Solid wood with hardwood plywood construction

Superior multi-step polyurethane finish provides a durable finish

Fully finished interior to match exterior

Quality German all-metal, heavy duty hardware

Two additional optional handle choices available

Two additional optional leg choices available

Make up tray & storage solution options available

All Ronbow cabinets are made of solid hardwood or hardwood plywood and meet strict CARB II Standards. No particle board or Micro-Density Fiberboard (MDF) are used.

**Available Finish:** Matte White (W01) Empire Gray (F20)