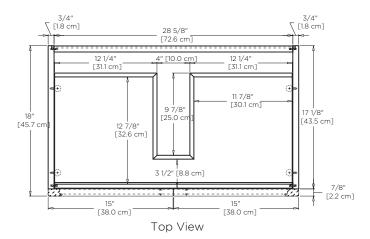

Model: 059330 with cube leg option

Features: 2 soft-close solid wood doors with 6-way adjustable, concealed hinges

Premium pull handles included

Concealed and adjustable wood shelf

Solid wood with hardwood plywood construction

Superior multi-step polyurethane finish provides a durable finish

Fully finished interior to match exterior

Quality German all-metal, heavy duty hardware

Two additional optional handle choices available

Two additional optional leg choices available

Make up tray & storage solution options available

All Ronbow cabinets are made of solid hardwood or hardwood plywood and meet strict CARB II Standards. No particle board or Micro-Density Fiberboard (MDF) are used.

## **Available Finish:** Matte White (W01) Empire Gray (F20)

Model: 059330 with cone leg option

Features: 2 soft-close solid wood doors with 6-way adjustable, concealed hinges

Premium pull handles included