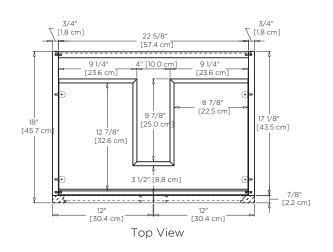

30" [76.2 cm]

8.3 cm

3 1/8" [8.0 cm]

### Model: 059324 with toe kick option

Features : 2 soft-close solid wood doors with 6-way adjustable, concealed hinges Premium pull handles included Concealed and adjustable wood shelf Solid wood with hardwood plywood construction Superior multi-step polyurethane finish provides a durable finish Fully finished interior to match exterior Quality German all-metal, heavy duty hardware Two additional optional handle choices available Two additional optional leg choices available Make up tray & storage solution options available

All Ronbow cabinets are made of solid hardwood or hardwood plywood and meet strict CARB II Standards. No particle board or Micro-Density Fiberboard (MDF) are used.

#### Available Finish : Matte White (W01) Empire Gray (F20)