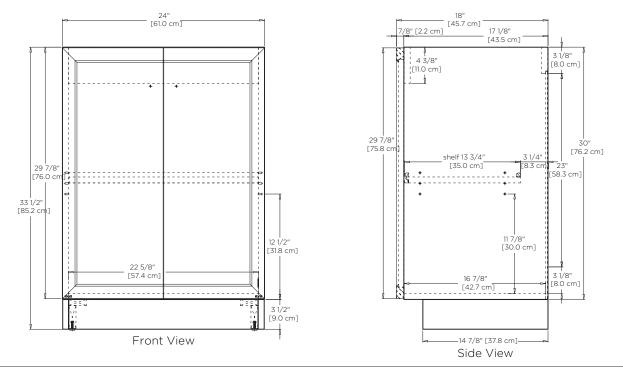

### Model: 059324 with toe kick option

Features : 2 soft-close solid wood doors with 6-way adjustable, concealed hinges Premium pull handles included Concealed and adjustable wood shelf Solid wood with hardwood plywood construction Superior multi-step polyurethane finish provides a durable finish Fully finished interior to match exterior Quality German all-metal, heavy duty hardware Two additional optional handle choices available Two additional optional leg choices available Make up tray & storage solution options available

All Ronbow cabinets are made of solid hardwood or hardwood plywood and meet strict CARB II Standards. No particle board or Micro-Density Fiberboard (MDF) are used.