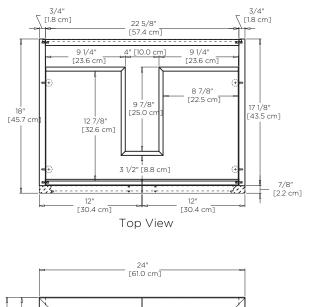

## Model: 059324 with cube leg option

Features : 2 soft-close solid wood doors with 6-way adjustable, concealed hinges Premium pull handles included Concealed and adjustable wood shelf Solid wood with hardwood plywood construction Superior multi-step polyurethane finish provides a durable finish Fully finished interior to match exterior Quality German all-metal, heavy duty hardware Two additional optional handle choices available Two additional optional leg choices available Make up tray & storage solution options available

All Ronbow cabinets are made of solid hardwood or hardwood plywood and meet strict CARB II Standards. No particle board or Micro-Density Fiberboard (MDF) are used.