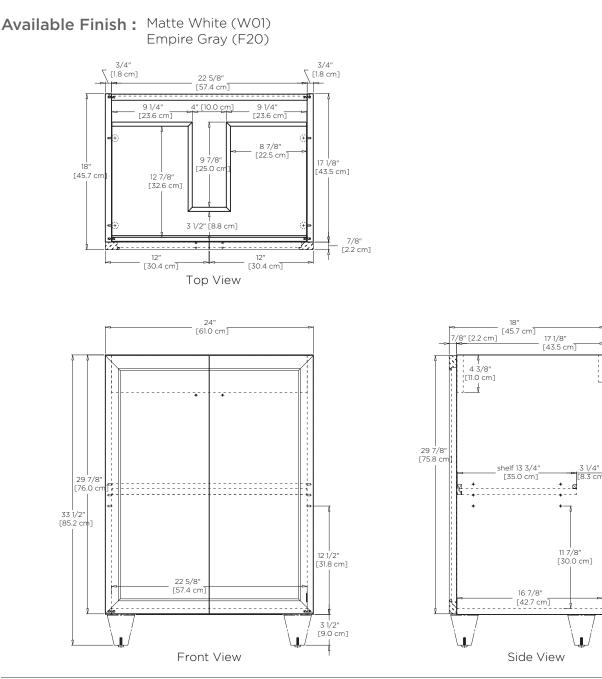

# Available Finish : Matte White (W01) Empire Gray (F20)

### Model: 059324 with toe kick option

Features : 2 soft-close solid wood doors with 6-way adjustable, concealed hinges Premium pull handles included Concealed and adjustable wood shelf Solid wood with hardwood plywood construction Superior multi-step polyurethane finish provides a durable finish Fully finished interior to match exterior Quality German all-metal, heavy duty hardware Two additional optional handle choices available Two additional optional leg choices available Make up tray & storage solution options available

All Ronbow cabinets are made of solid hardwood or hardwood plywood and meet strict CARB II Standards. No particle board or Micro-Density Fiberboard (MDF) are used.