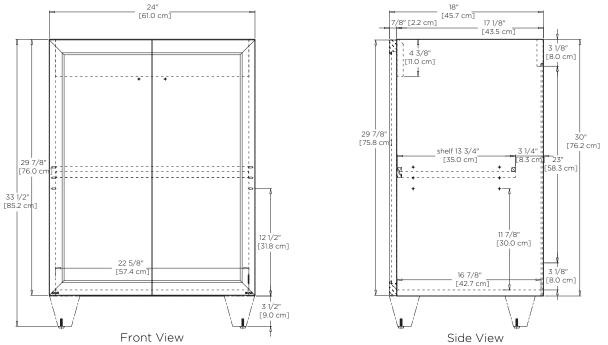

### Model: 059324 with cone leg option

Features : 2 soft-close solid wood doors with 6-way adjustable, concealed hinges Premium pull handles included Concealed and adjustable wood shelf Solid wood with hardwood plywood construction Superior multi-step polyurethane finish provides a durable finish Fully finished interior to match exterior Quality German all-metal, heavy duty hardware Two additional optional handle choices available Two additional optional leg choices available Make up tray & storage solution options available

All Ronbow cabinets are made of solid hardwood or hardwood plywood and meet strict CARB II Standards. No particle board or Micro-Density Fiberboard (MDF) are used.

3 1/8"

[8.0 cm]

30" [76.2 cm]

8.3 cm

3 1/8" [8.0 cm]