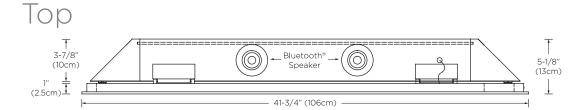

Model: E095614 Designed By: PININFARINA | ITALY

Features: Bluetooth® technology with integrated speakers on mirror cabinet top

Bluetooth® button on bottom left of mirror cabinet

Digital clock display

LED light on top center front

Motion-activated LED light sensor at bottom right of mirror cabinet

Accent mood lighting on left, right and bottom Lift-up, soft-close door with Hettich brand hardware

1 fixed glass shelf

Satin Aluminum (SA) finish Surface mount installation