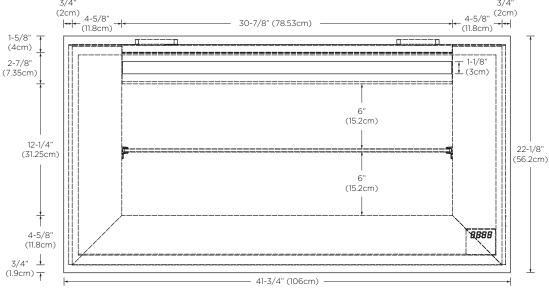

Motion-activated LED light sensor at bottom right of mirror cabinet

Accent mood lighting on left, right and bottom Lift-up, soft-close door with Hettich brand hardware

1 fixed glass shelf

Satin Aluminum (SA) finish Surface mount installation