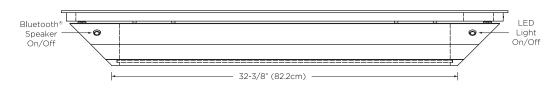

Model: E095614 Designed By: PININFARINA | ITALY

Features: Bluetooth® technology with integrated speakers on mirror cabinet top

Bluetooth® button on bottom left of mirror cabinet

Digital clock display

LED light on top center front