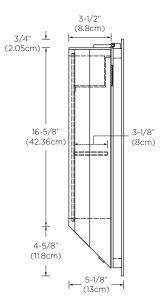

Motion-activated LED light sensor at bottom right of mirror cabinet

Accent mood lighting on left, right and bottom Lift-up, soft-close door with Hettich brand hardware

1 fixed glass shelf

Satin Aluminum (SA) finish Surface mount installation