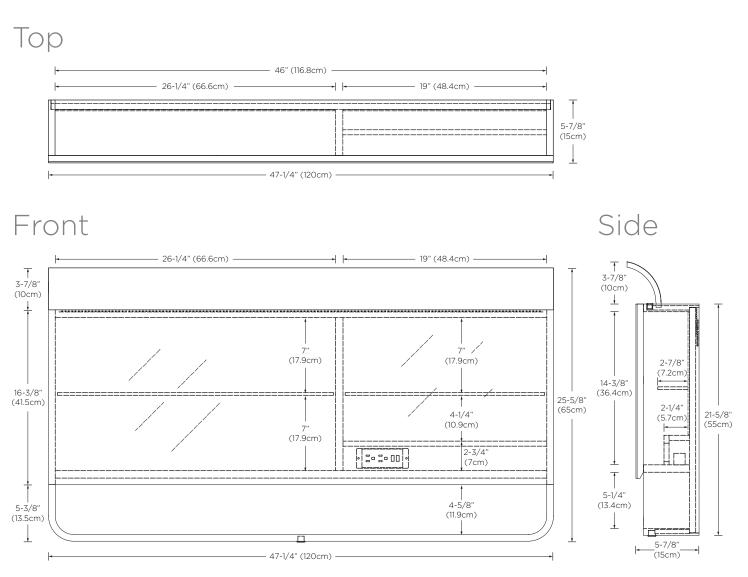

## **UNITY** 47" LED Mirror Cabinet

SIGNATURE SERIES

## Model : E045614

## Designed By: KURZ KURZ DESIGN | GERMANY

Features : 2 UL approved electrical outlets and 2 USB ports on the bottom right of interior shelf Natural exposed plywood edge detail LED lights illuminates from top Touch-activated LED button at bottom center of cabinet Unique curved design accent piece on top 1 exterior mirror and 1 interior mirrors 1 lift-up, soft-close door with Hettich hardware Open bottom shelf 2 interior glass shelves Solid wood construction (no MDF) Surface mount hardware included