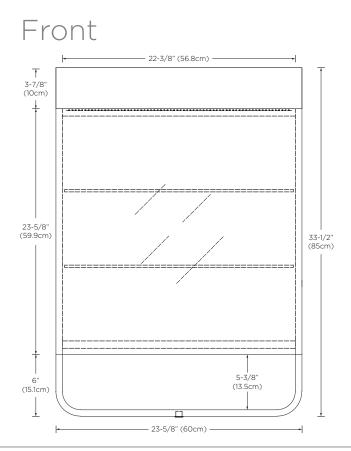

Model: E045612 Designed By: KURZ KURZ DESIGN | GERMANY

Features: Natural exposed plywood edge detail

LED lights illuminates from top

Touch-activated LED button at bottom center of cabinet

Unique curved design accent piece on top 1 exterior mirror and 2 interior mirrors 1 soft-close door with Blum hardware

Open bottom shelf

Door opens from right to left

2 interior glass shelves

Solid wood construction (no MDF) Surface mount hardware included

All Ronbow cabinets are made of solid hardwood or hardwood plywood and meet strict CARB II Standards. No particle board or Micro-Density Fiberboard (MDF) are used.