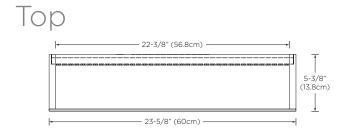

Model: E045612 Designed By: KURZ KURZ DESIGN | GERMANY

Features: Natural exposed plywood edge detail

LED lights illuminates from top

Touch-activated LED button at bottom center of cabinet

Unique curved design accent piece on top 1 exterior mirror and 2 interior mirrors 1 soft-close door with Blum hardware

Open bottom shelf

Door opens from right to left

2 interior glass shelves

Solid wood construction (no MDF) Surface mount hardware included

All Ronbow cabinets are made of solid hardwood or hardwood plywood and meet strict CARB II Standards. No particle board or Micro-Density Fiberboard (MDF) are used.