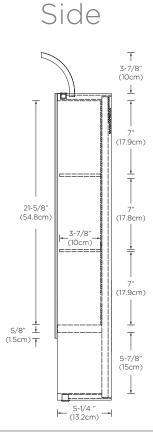

Model: E045612 Designed By: KURZ KURZ DESIGN | GERMANY

Features: Natural exposed plywood edge detail

LED lights illuminates from top

Touch-activated LED button at bottom center of cabinet

Unique curved design accent piece on top 1 exterior mirror and 2 interior mirrors 1 soft-close door with Blum hardware

Open bottom shelf

Door opens from right to left

2 interior glass shelves

Solid wood construction (no MDF) Surface mount hardware included

All Ronbow cabinets are made of solid hardwood or hardwood plywood and meet strict CARB II Standards. No particle board or Micro-Density Fiberboard (MDF) are used.