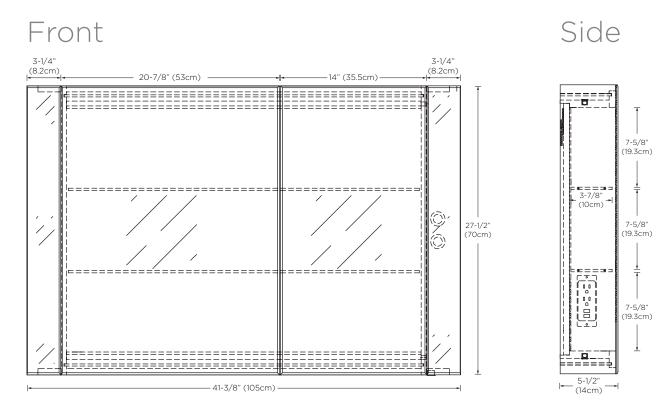

Model: E025614-L

Designed By: DANELONMERONI | UNITED KINGDOM

Features: Full mirror coverage

LED accent light illuminates from top and bottom

Touch-activated LED button at bottom right of the cabinet

Soft-close door with Blum brand hardware

2 interior UL approved electrical outlets and 2 interior USB ports on right below glass shelf

4 exterior mirrors: 2 doors, 2 sides

3 interior mirrors: 2 door back, 1 cabinet back

2 fixed glass shelves

Solid wood construction (no MDF)

Multi-step polyurethane finish resists moisture and scratches

Surface mount installation

All Ronbow cabinets are made of solid hardwood or hardwood plywood and meet strict CARB II Standards. No particle board or Micro-Density Fiberboard (MDF) are used.