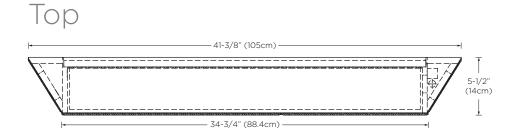

Model: E025614-L

Designed By: DANELONMERONI | UNITED KINGDOM

Features: Full mirror coverage

LED accent light illuminates from top and bottom

Touch-activated LED button at bottom right of the cabinet

Soft-close door with Blum brand hardware

2 interior UL approved electrical outlets and 2 interior USB ports on right below glass shelf

4 exterior mirrors: 2 doors, 2 sides

3 interior mirrors: 2 door back, 1 cabinet back

2 fixed glass shelves

Solid wood construction (no MDF)

Multi-step polyurethane finish resists moisture and scratches

Surface mount installation

All Ronbow cabinets are made of solid hardwood or hardwood plywood and meet strict CARB II Standards. No particle board or Micro-Density Fiberboard (MDF) are used.