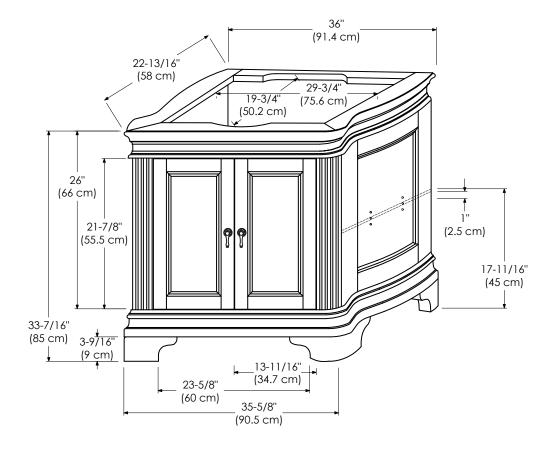

MODEL: 070736-FINISH VINTAGE COLLECTION

Soft Close and Full Extension drawers with Dovetail Construction Matching Finish throughout the Interior Matching Mirror and Medicine Cabinet

All Ronbow cabinets are made of solid hardwood or hardwood plywood and meet strict CARB Standards. No particle Board or Micro-Density Fiberboard (MDF) are used.

Available finishes: Available tops:

COLONIAL CHERRY F11 LE MANNS STONE TOP

CREAM F18 LE MANNS BACKSPLASH

MODEL: 070748-FINISH VINTAGE COLLECTION

Soft Close and Full Extension drawers with Dovetail Construction Matching Finish throughout the Interior Matching Mirror and Medicine Cabinet