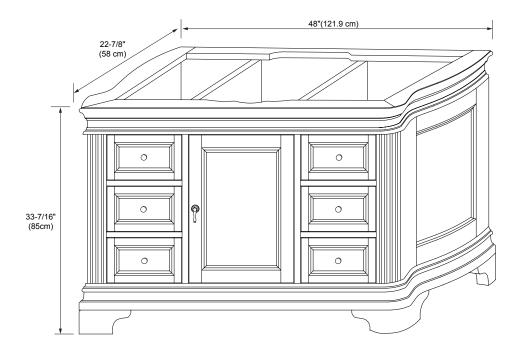

Available finishes: Available tops:

COLONIAL CHERRY F11 LE MANNS STONE TOP

CREAM F18 LE MANNS BACKSPLASH

MODEL: 070748-FINISH VINTAGE COLLECTION

Soft Close and Full Extension drawers with Dovetail Construction Matching Finish throughout the Interior Matching Mirror and Medicine Cabinet

All Ronbow cabinets are made of solid hardwood or hardwood plywood and meet strict CARB Standards. No particle Board or Micro-Density Fiberboard (MDF) are used.

Available finishes: Available tops:

COLONIAL CHERRY F11 LE MANNS STONE TOP

CREAM F18 LE MANNS BACKSPLASH