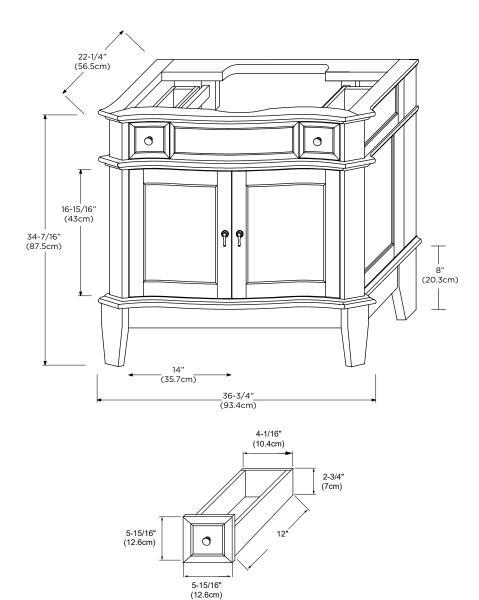

# SOLERNO 30" / 36" / 48"

#### MODEL: 068436-FINISH

SPECIFICATION SHEET

TRADITIONS COLLECTION

Soft Close Wood Soft Close and Full Extension drawers with Dovetail Construction Matching Finish throughout the Interior Matching Mirror

All Ronbow cabinets are made of solid hardwood or hardwood plywood and meet strict CARB Standards. No particle Board or Micro-Density Fiberboard (MDF) are used.

Available finishes: CAFÉ WALNUT F13 Available tops: SOLERNO STONE TOP SOLERNO STONE BACKSPLASH