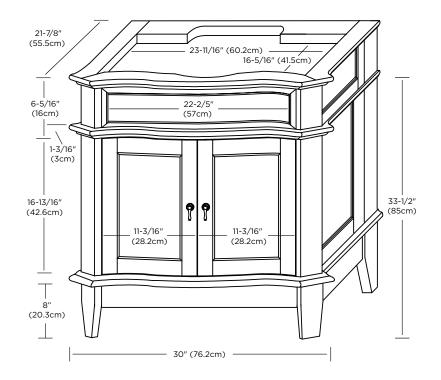

# SOLERNO 30" / 36" / 48"

### MODEL: 068430-FINISH

TRADITIONS COLLECTION

Soft Close Wood Soft Close and Full Extension drawers with Dovetail Construction Matching Finish throughout the Interior Matching Mirror

All Ronbow cabinets are made of solid hardwood or hardwood plywood and meet strict CARB Standards. No particle Board or Micro-Density Fiberboard (MDF) are used.

Available finishes: CAFÉ WALNUT F13 Available tops: SOLERNO STONE TOP SOLERNO STONE BACKSPLASH