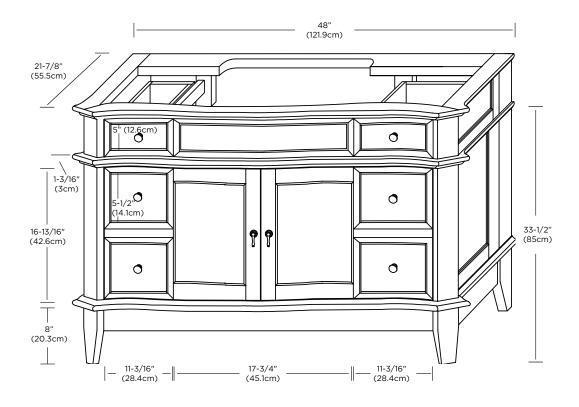

## SOLERNO 30" / 36" / 48"

### MODEL: 068448-FINISH

TRADITIONS COLLECTION

Soft Close Wood Soft Close and Full Extension drawers with Dovetail Construction Matching Finish throughout the Interior Matching Mirror

All Ronbow cabinets are made of solid hardwood or hardwood plywood and meet strict CARB Standards. No particle Board or Micro-Density Fiberboard (MDF) are used.

Available finishes:Available tops:CAFÉ WALNUT F13SOLERNO STONESOL EPNO STONE

SOLERNO STONE TOP SOLERNO STONE BACKSPLASH