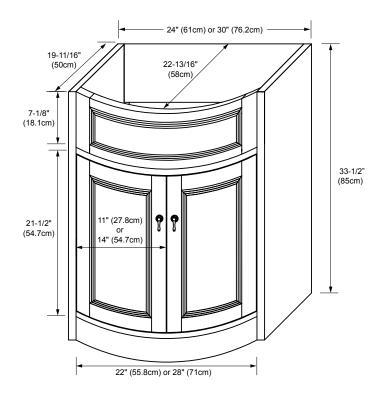

MODEL: 060624-FINISH SPECIFICATION SHEET TRADITIONS COLLECTION 060630-FINISH

Soft Close Wood doors Soft Close and Full Extension drawers with Dovetail Construction Matching Finish throughout the Interior Matching Mirror and Medicine Cabinet

All Ronbow cabinets are made of solid hardwood or hardwood plywood and meet strict CARB Standards. No particle Board or Micro-Density Fiberboard (MDF) are used.

Available finishes: Available tops:

COLONIAL CHERRY F11 MARCELLO STONE TOP
CAFÉ WALNUT F13 MARCELLO BACKSPLASH