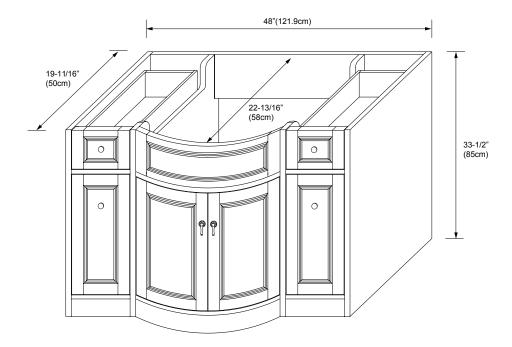

MODEL: 060648-FINISH SPECIFICATION SHEET TRADITIONS COLLECTION

Soft Close Wood doors Soft Close and Full Extension drawers with Dovetail Construction Matching Finish throughout the Interior Matching Mirror and Medicine Cabinet

All Ronbow cabinets are made of solid hardwood or hardwood plywood and meet strict CARB Standards. No particle Board or Micro-Density Fiberboard (MDF) are used.

Available finishes: Available tops:

COLONIAL CHERRY F11 MARCELLO STONE TOP
CAFÉ WALNUT F13 MARCELLO BACKSPLASH