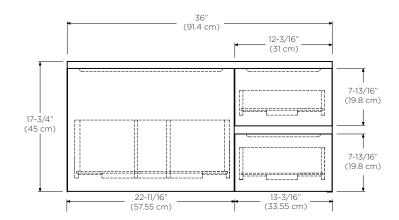

Shown as left (L)

TOP VIEW

FRONT VIEW

The Vanessa vanity will transition to new specs. Please contact Ronbow customer service for more information.