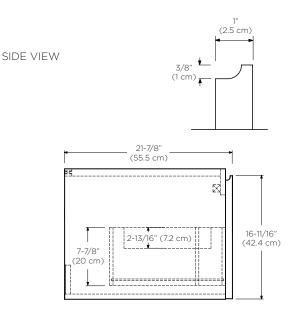

Shown as left (L)

TOP VIEW

FRONT VIEW

The Vanessa vanity will transition to new specs. Please contact Ronbow customer service for more information.