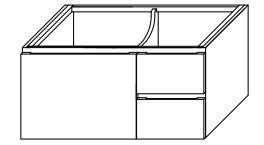

## VANESSA 36"

## MODEL: 018936-L-FINISH 018936-R-FINISH

## SPECIFICATION SHEET

WALL-HUNG COLLECTION NEW VERSION

Soft close and full extension drawers with dovetail construction Under mount glides Matching finish throughout the interior Decorative drawer with glass side panels Optional drawer organizer and motion sensor LED light Matching mirror, medicine cabinet and wall cabinet One large drawer with two side drawers