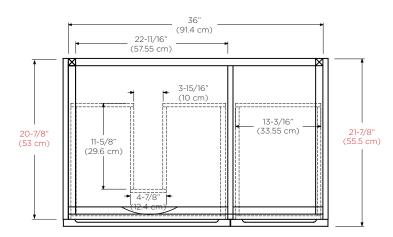

Shown as left (L)

TOP VIEW

FRONT VIEW

The Vanessa vanity will transition to new specs. Please contact Ronbow customer service for more information.