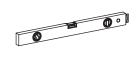

Place the leveler on top of the mounting hardware and rotate until it reaches a leveled position.

Then tighten the mounting hardware.

**Step 3:** Gently hang the wall box to the wall to complete the installation.