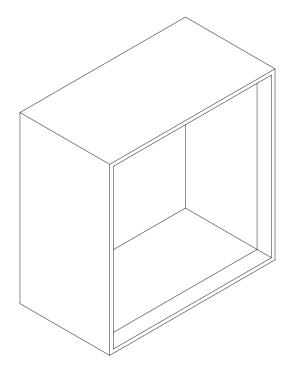

### PRE-INSTALLATION

**Step 1:** Cut the 2 x 4 support beam to size and place behind the wall for extra support of your new wall box

See Figure 1.