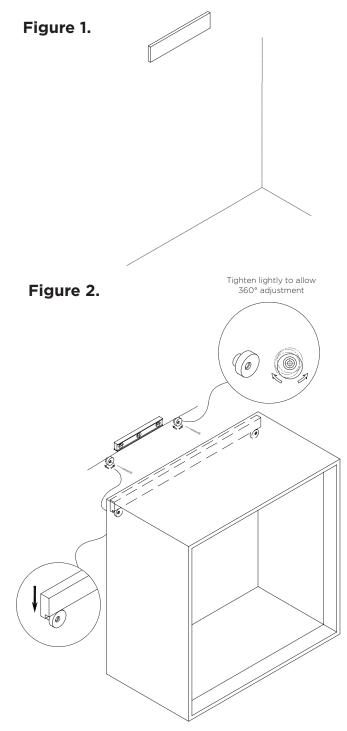

### INSTALLING THE WALL BOX

**Step 2:** Mark the location of the mounting hardware with a distance between 9 to 9 1/2".

Then screw on the mounting hardware gently to allow the mounting hardware to rotate. Do not overtighten.

Place the leveler on top of the mounting hardware and rotate until it reaches a leveled position.

Then tighten the mounting hardware.

**Step 3:** Gently hang the wall box to the wall to complete the installation.

See Figure 2.

3