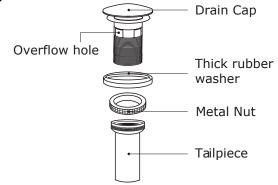

## Model: 032618

Contempo Collection

- Note : For Ceramic Sinktop
- Step 1: Place adhesive around top of cabinet

See Figure 1.

Step 2: Place adhesive around top of cabinet

**Step 3 :** Place a generous portion of plumbers' putty under drain cap and insert whole drain body inside the bowl and through the countertop

(There may be a small beveled rubber washer packaged with your drain, please discard this and use plumbers' putty instead)

See Figure 2.

**Step 4 :** From under the drain, insert the thick rubber washer and screw on and tighten the metal nut. Remove excess plumbers' putty