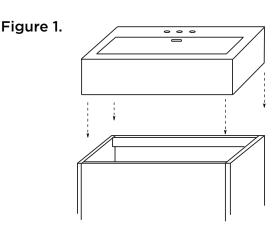

## Model: 032618

Contempo Collection

- Note : For Ceramic Sinktop
- Step 1: Place adhesive around top of cabinet

See Figure 1.

Step 2: Place adhesive around top of cabinet

**Step 3 :** Place a generous portion of plumbers' putty under drain cap and insert whole drain body inside the bowl and through the countertop