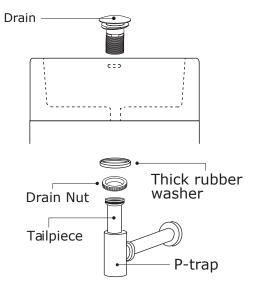

## ELISE 18"

<u>KOUROM</u>

## Model: 032618

Contempo Collection

- Note : For Ceramic Sinktop
- Step 1: Place adhesive around top of cabinet

See Figure 1.

Step 2: Place adhesive around top of cabinet



**Step 3 :** Place a generous portion of plumbers' putty under drain cap and insert whole drain body inside the bowl and through the countertop

(There may be a small beveled rubber washer packaged with your drain, please discard this and use plumbers' putty instead)

See Figure 2.

**Step 4 :** From under the drain, insert the thick rubber washer and screw on and tighten the metal nut. Remove excess plumbers' putty

See Figure 3.

Step 5 : Attach p-trap to tailpiece







Figure 3.