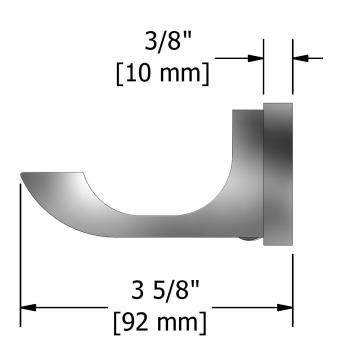

# **Specifications**

## **Description**

• 4 anchor points

### Available colors

• C : Chrome

BN : Brushed Nickel (PVD)PN : Polished Nickel (PVD)







Sizes, models and finishes may differ from thoses presented.

#### Warranty

This **Riobel Inc.** product you have purchased carries a Limited Lifetime Warranty on the chrome, PVD finish, blacks and all working parts and is guaranteed from the initial purchase date against all manufacturing defects. All other finishes, including plastic components, are guaranteed for one year. All electric and/or electronic parts are covered by a 5-year limited warranty.

#### **Customer Service**

Ontario, West Canada: 888-287-5354 Quebec, Maritimes, United States: 866-473-8442