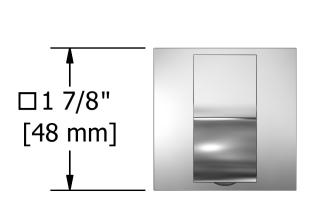

# **Specifications**

## **Description**

• 4 anchor points

### Available colors

• C : Chrome

BN : Brushed Nickel (PVD)PN : Polished Nickel (PVD)







Sizes, models and finishes may differ from thoses presented.

#### Warranty

This **Riobel Inc.** product you have purchased carries a Limited Lifetime Warranty on the chrome, PVD finish, blacks and all working parts and is guaranteed from the initial purchase date against all manufacturing defects. All other finishes, including plastic components, are guaranteed for one year. All electric and/or electronic parts are covered by a 5-year limited warranty.

#### **Customer Service**

Ontario, West Canada: 888-287-5354 Quebec, Maritimes, United States: 866-473-8442