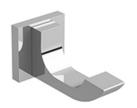

# **Specifications**

## **Description**

• 4 anchor points

### Available colors

• C : Chrome

BN : Brushed Nickel (PVD)PN : Polished Nickel (PVD)







Sizes, models and finishes may differ from thoses presented.

#### Warranty

This **Riobel Inc.** product you have purchased carries a Limited Lifetime Warranty on the chrome, PVD finish, blacks and all working parts and is guaranteed from the initial purchase date against all manufacturing defects. All other finishes, including plastic components, are guaranteed for one year. All electric and/or electronic parts are covered by a 5-year limited warranty.

#### **Customer Service**

Ontario, West Canada: 888-287-5354 Quebec, Maritimes, United States: 866-473-8442