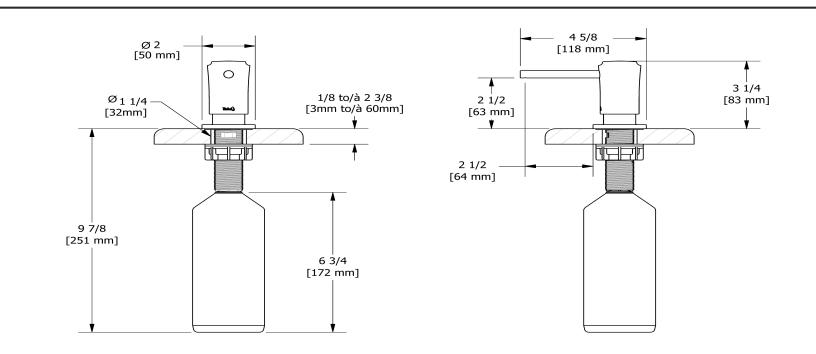

SD9

# Specifications

# **Descriptions**

- Filling from the top
- Brass





#### Sizes, models and finishes may differ from thoses presented.

## Warranty

This **Riobel Inc.** product you have purchased carries a Limited Lifetime Warranty on the chrome, PVD finish, blacks and all working parts and is guaranteed from the initial purchase date against all <u>manufacturing defects</u>. All other finishes, including plastic components, are guaranteed for one year. All electric and/or electronic parts are covered by a 5-year limited warranty.

### **Customer Service**

Ontario, West Canada : 888-287-5354 Quebec, Maritimes, United States : 866-473-8442