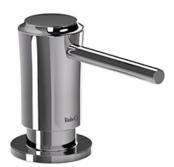

SD9

# Specifications

# **Descriptions**

- Filling from the top
- Brass





#### Sizes, models and finishes may differ from thoses presented.

## Warranty

This **Riobel Inc.** product you have purchased carries a Limited Lifetime Warranty on the chrome, PVD finish, blacks and all working parts and is guaranteed from the initial purchase date against all <u>manufacturing defects</u>. All other finishes, including plastic components, are guaranteed for one year. All electric and/or electronic parts are covered by a 5-year limited warranty.

### **Customer Service**

Ontario, West Canada : 888-287-5354 Quebec, Maritimes, United States : 866-473-8442