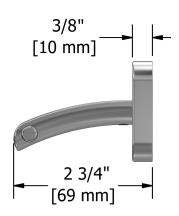

# **Specifications**

# **Description**

• 4 anchor points

## Available colors

• C : Chrome

• PN : Polished Nickel (PVD)







Sizes, models and finishes may differ from thoses presented.

#### Warranty

This **Riobel Inc.** product you have purchased carries a Limited Lifetime Warranty on the chrome, PVD finish, blacks and all working parts and is guaranteed from the initial purchase date against all manufacturing defects. All other finishes, including plastic components, are guaranteed for one year. All electric and/or electronic parts are covered by a 5-year limited warranty.

### **Customer Service**

Ontario, West Canada: 888-287-5354 Quebec, Maritimes, United States: 866-473-8442