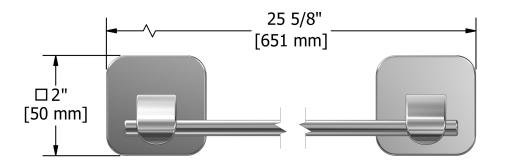

# **Specifications**

# **Description**

• 4 anchor points

## Available colors

• C : Chrome

• PN : Polished Nickel (PVD)







Sizes, models and finishes may differ from thoses presented.

#### Warranty

This **Riobel Inc.** product you have purchased carries a Limited Lifetime Warranty on the chrome, PVD finish, blacks and all working parts and is guaranteed from the initial purchase date against all manufacturing defects. All other finishes, including plastic components, are guaranteed for one year. All electric and/or electronic parts are covered by a 5-year limited warranty.

### **Customer Service**

Ontario, West Canada: 888-287-5354 Quebec, Maritimes, United States: 866-473-8442