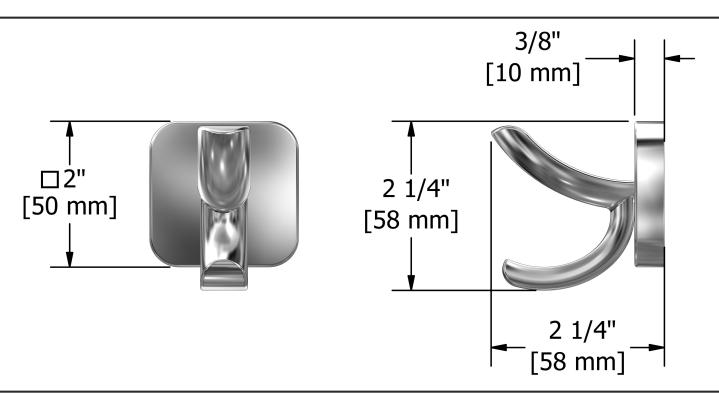

# **Specifications**

## **Description**

• 4 anchor points

### Available colors

• C : Chrome

• PN: Polished Nickel (PVD)





Sizes, models and finishes may differ from thoses presented.

#### Warranty

This **Riobel Inc.** product you have purchased carries a Limited Lifetime Warranty on the chrome, PVD finish, blacks and all working <u>parts</u> and is guaranteed from the initial purchase date against all <u>manufacturing defects</u>. All other finishes, including plastic components, are guaranteed for one year. All electric and/or electronic parts are covered by a 5-year limited <u>warranty</u>.

#### **Customer Service**

Ontario, West Canada: 888-287-5354 Quebec, Maritimes, United States: 866-473-8442