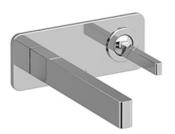

# **Descriptions**

- No drain
- Ceramic cartridge
- 1/2" inlet female NPT

## **Available colors**

• C : Chrome

## Available flow

• 3.7 L/min, 1 gpm (US) 60psi \*

\*EPA certification applicable to the indicated model only\*