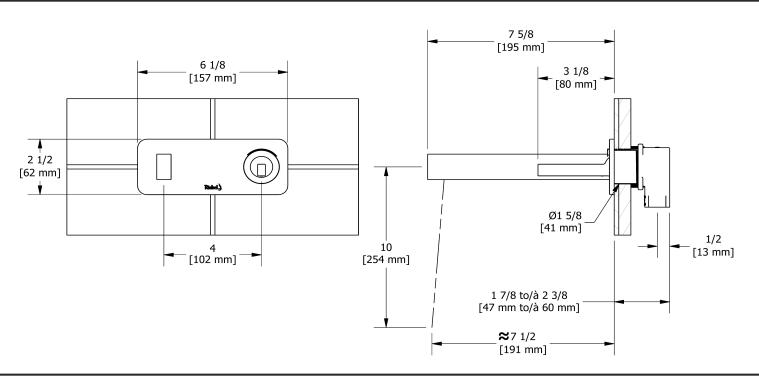

# **Descriptions**

- No drain
- Ceramic cartridge
- 1/2" inlet female NPT

## Available flow

• 3.7 L/min, 1 gpm (US) 60psi \*

\*EPA certification applicable to the indicated model only\*