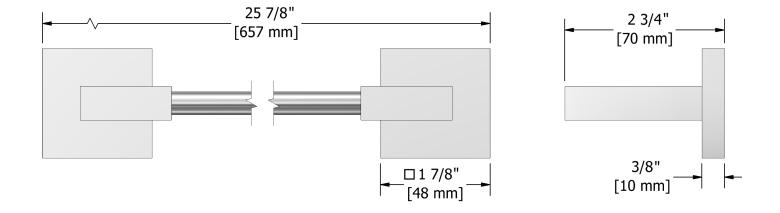

# **Description**

- 4 anchor points
- Available colors
- C : Chrome
- BN : Brushed Nickel (PVD)