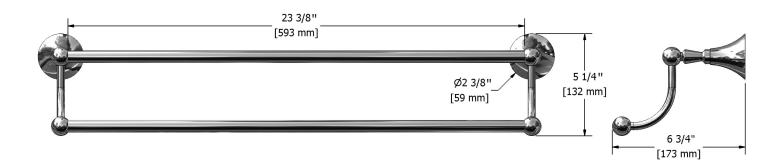

# **Specifications**

# **Descriptions**

- 4 anchor points
- May be cut to desired length

## Available colors

• C : Chrome

• BN : Brushed Nickel (PVD)

• PN: Polished Nickel (PVD)



Sizes, models and finishes may differ from thoses presented.

### Warranty

This **Riobel Inc.** product you have purchased carries a Limited Lifetime Warranty on the chrome, PVD finish, blacks and all working parts and is guaranteed from the initial purchase date against all manufacturing defects. All other finishes, including plastic components, are guaranteed for one year. All electric and/or electronic parts are covered by a 5-year limited warranty.

#### **Customer Service**