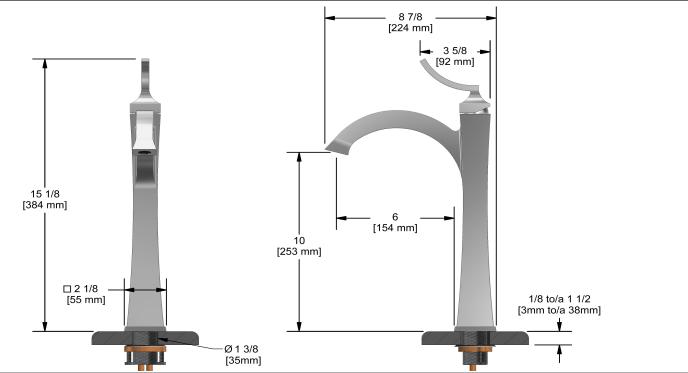

**EL01** 

# **Specifications**

#### Descriptions

- 3/8" speedway compression
- Ceramic cartridge
- No drain

#### <u>Available colo</u>rs

- C : Chrome
- BN : Brushed Nickel (PVD)
- PN : Polished Nickel (PVD)

## **Available flows**

- 5.7 L/min, 1.5 gpm (US) 60psi \*
- 1.9 L/min, 0.5 gpm (US) 60psi ( EL01-05 )

• 3.7 L/min, 1 gpm (US) 60psi ( **EL01-10** ) \**EPA certification applicable to the indicated model only*\*

### Certifications

- CSA B125.1
- NSF/ANSI standard 61 and 372
- ASME A112.18.1
- CMR248 Approval
- ADA



Sizes, models and finishes may differ from thoses presented.

## <u>Warranty</u>

This **Riobel Inc.** product you have purchased carries a Limited Lifetime Warranty on the chrome, PVD finish, blacks and all working parts and is guaranteed from the initial purchase date against all <u>manufacturing defects</u>. All other finishes, including plastic components, are guaranteed for one year. All electric and/or electronic parts are covered by a 5-year limited warranty.

### **Customer Service**

UPC®

Ontario, West Canada : 888-287-5354 Quebec, Maritimes, United States : 866-473-8442