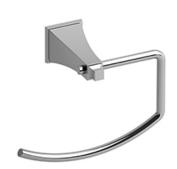

**EF7** 



## **Description**

• 4 anchor points

## Available colors

• C : Chrome

• BN: Brushed Nickel (PVD) • PN: Polished Nickel (PVD)







Sizes, models and finishes may differ from thoses presented.

## Warranty

This Riobel Inc. product you have purchased carries a Limited Lifetime Warranty on the chrome, PVD finish, blacks and all working parts and is guaranteed from the initial purchase date against all manufacturing defects. All other finishes, including plastic components, are guaranteed for one year. All electric and/or electronic parts are covered by a 5-year limited warranty.

## **Customer Service**

Ontario, West Canada: 888-287-5354 Quebec, Maritimes, United States: 866-473-8442