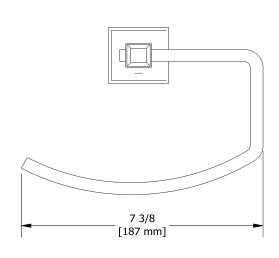

**EF7** 



## **Description**

• 4 anchor points

## Available colors

• C : Chrome

• BN: Brushed Nickel (PVD) • PN: Polished Nickel (PVD)







Sizes, models and finishes may differ from thoses presented.

## Warranty

This Riobel Inc. product you have purchased carries a Limited Lifetime Warranty on the chrome, PVD finish, blacks and all working parts and is guaranteed from the initial purchase date against all manufacturing defects. All other finishes, including plastic components, are guaranteed for one year. All electric and/or electronic parts are covered by a 5-year limited warranty.

## **Customer Service**

Ontario, West Canada: 888-287-5354 Quebec, Maritimes, United States: 866-473-8442