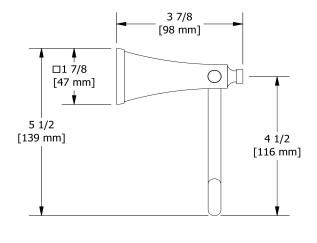

**EF7** 



## **Description**

• 4 anchor points

## Available colors

• C : Chrome

• BN: Brushed Nickel (PVD) • PN: Polished Nickel (PVD)







Sizes, models and finishes may differ from thoses presented.

## Warranty

This Riobel Inc. product you have purchased carries a Limited Lifetime Warranty on the chrome, PVD finish, blacks and all working parts and is guaranteed from the initial purchase date against all manufacturing defects. All other finishes, including plastic components, are guaranteed for one year. All electric and/or electronic parts are covered by a 5-year limited warranty.

## **Customer Service**

Ontario, West Canada: 888-287-5354 Quebec, Maritimes, United States: 866-473-8442