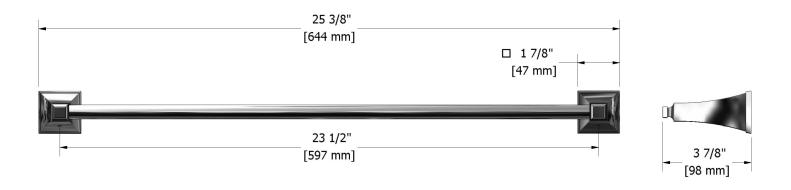

## **Descriptions**

- 4 anchor points
- May be cut to desired length
- Available colors
- C : Chrome
- BN : Brushed Nickel (PVD)
- PN : Polished Nickel (PVD)

Sizes, models and finishes may differ from thoses presented.