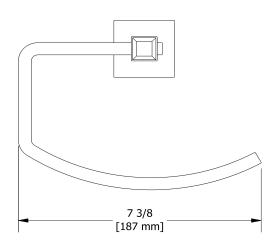

# **Specifications**

## **Description**

• 4 anchor points

### Available colors

• C : Chrome

BN : Brushed Nickel (PVD)PN : Polished Nickel (PVD)







Sizes, models and finishes may differ from thoses presented.

#### Warranty

This **Riobel Inc.** product you have purchased carries a Limited Lifetime Warranty on the chrome, PVD finish, blacks and all working parts and is guaranteed from the initial purchase date against all manufacturing defects. All other finishes, including plastic components, are guaranteed for one year. All electric and/or electronic parts are covered by a 5-year limited warranty.

#### **Customer Service**

Ontario, West Canada: 888-287-5354 Quebec, Maritimes, United States: 866-473-8442