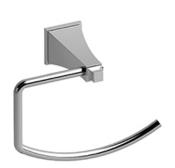

# **Specifications**

## **Description**

• 4 anchor points

### Available colors

• C : Chrome

BN : Brushed Nickel (PVD)PN : Polished Nickel (PVD)







Sizes, models and finishes may differ from thoses presented.

#### Warranty

This **Riobel Inc.** product you have purchased carries a Limited Lifetime Warranty on the chrome, PVD finish, blacks and all working parts and is guaranteed from the initial purchase date against all manufacturing defects. All other finishes, including plastic components, are guaranteed for one year. All electric and/or electronic parts are covered by a 5-year limited warranty.

#### **Customer Service**

Ontario, West Canada: 888-287-5354 Quebec, Maritimes, United States: 866-473-8442