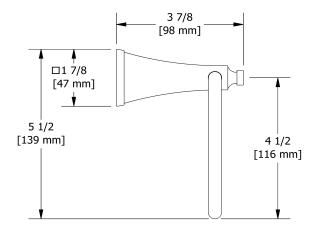

# **Specifications**

## **Description**

• 4 anchor points

### Available colors

• C : Chrome

BN : Brushed Nickel (PVD)PN : Polished Nickel (PVD)







Sizes, models and finishes may differ from thoses presented.

#### Warranty

This **Riobel Inc.** product you have purchased carries a Limited Lifetime Warranty on the chrome, PVD finish, blacks and all working parts and is guaranteed from the initial purchase date against all manufacturing defects. All other finishes, including plastic components, are guaranteed for one year. All electric and/or electronic parts are covered by a 5-year limited warranty.

#### **Customer Service**

Ontario, West Canada: 888-287-5354 Quebec, Maritimes, United States: 866-473-8442