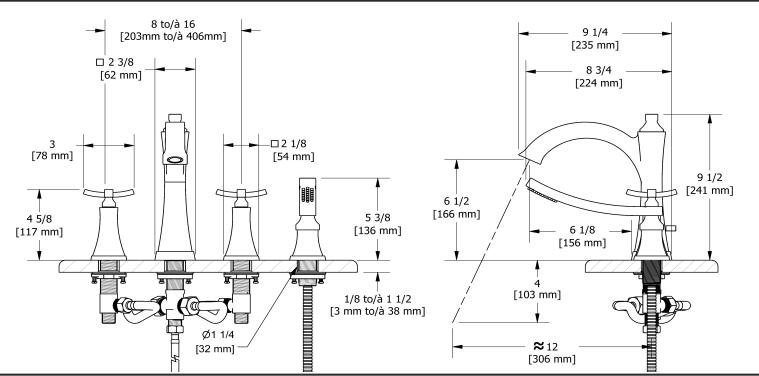

## **Descriptions**

- Ceramic cartridge
- 1-jet hand shower/scale-free
- Drilling holes diameter =  $4x \cdot 1 \cdot 1/4 \cdot (32mm)$
- G½" inlet male