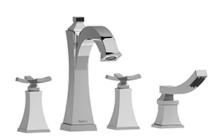

4-piece deck-mount tub filler with hand shower **EF12**+

## **Descriptions**

- Ceramic cartridge
- 1-jet hand shower/scale-free
- Drilling holes diameter =  $4x \cdot 1 \cdot 1/4 \cdot (32mm)$
- G½" inlet male