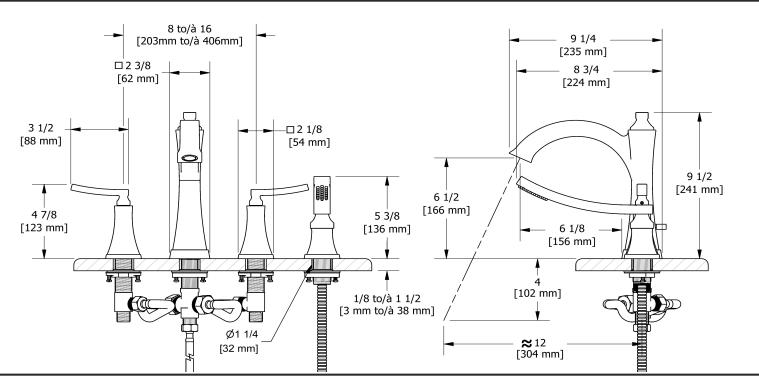

## **Descriptions**

- Ceramic cartridge
- 1-jet hand shower/scale-free
- Drilling holes diameter =  $4x \cdot 1 \cdot 1/4 \cdot (32mm)$
- G½" inlet male