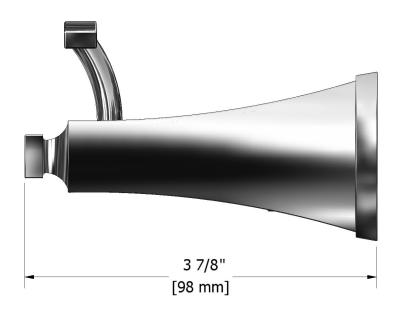

# **Specifications**

## **Description**

• 4 anchor points

## Available colors

• C : Chrome

BN : Brushed Nickel (PVD)PN : Polished Nickel (PVD)







Sizes, models and finishes may differ from thoses presented.

#### Warranty

This **Riobel Inc.** product you have purchased carries a Limited Lifetime Warranty on the chrome, PVD finish, blacks and all working <u>parts</u> and is guaranteed from the initial purchase date against all <u>manufacturing defects</u>. All other finishes, including plastic components, are guaranteed for one year. All electric and/or electronic parts are covered by a 5-year limited <u>warranty</u>.

### **Customer Service**

Ontario, West Canada: 888-287-5354 Quebec, Maritimes, United States: 866-473-8442