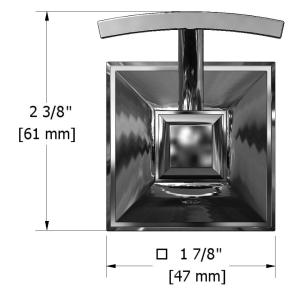

# **Specifications**

## **Description**

• 4 anchor points

## Available colors

• C : Chrome

BN : Brushed Nickel (PVD)PN : Polished Nickel (PVD)







Sizes, models and finishes may differ from thoses presented.

#### Warranty

This **Riobel Inc.** product you have purchased carries a Limited Lifetime Warranty on the chrome, PVD finish, blacks and all working <u>parts</u> and is guaranteed from the initial purchase date against all <u>manufacturing defects</u>. All other finishes, including plastic components, are guaranteed for one year. All electric and/or electronic parts are covered by a 5-year limited <u>warranty</u>.

### **Customer Service**

Ontario, West Canada: 888-287-5354 Quebec, Maritimes, United States: 866-473-8442