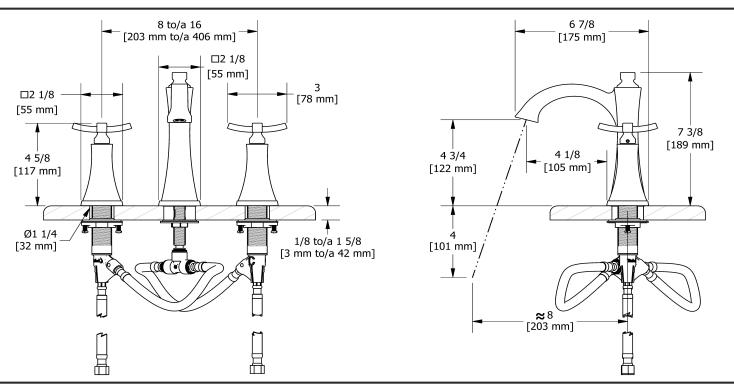

8" lavatory faucet **EF08**+

# **Descriptions**

- Ceramic cartridge
- 3/8" speedway compression
- Push drain