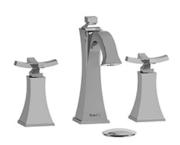

8" lavatory faucet **EF08**+

# **Descriptions**

- Ceramic cartridge
- 3/8" speedway compression
- Push drain

## Available colors

- C : Chrome
- BN: Brushed Nickel (PVD)
- PN: Polished Nickel (PVD)