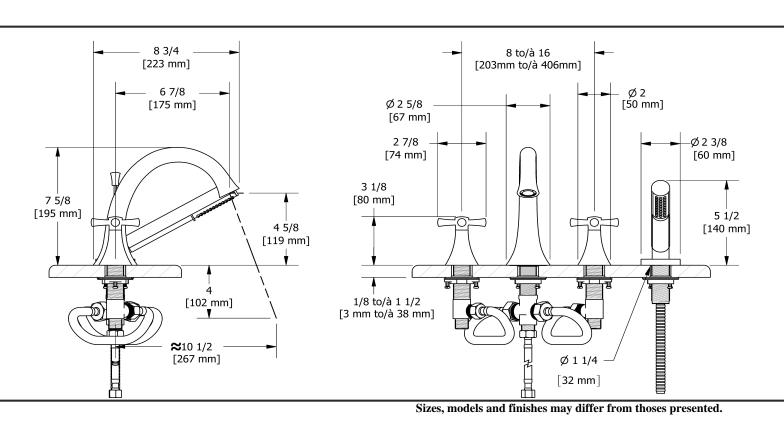

## Descriptions

- Ceramic cartridge
- 1-jet hand shower/scale-free
- Drilling holes diameter =  $4x \ 1 \ 1/4 \ (32mm)$
- G<sup>1</sup>/<sub>2</sub>" inlet male