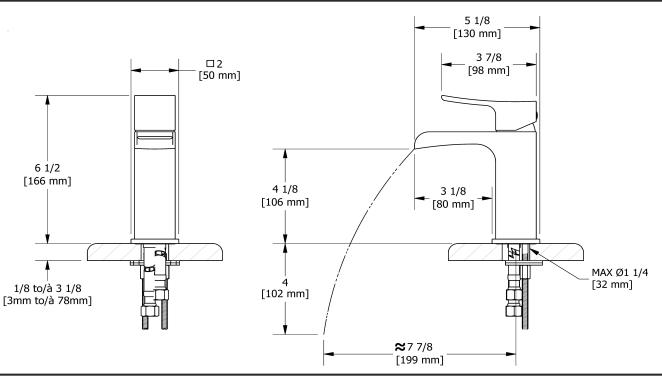

Single hole lavatory open spout faucet without drain **ZSOP00** 

# Descriptions

• 3/8" speedway compression

**Specifications** 

- Ceramic cartridge
- No drain