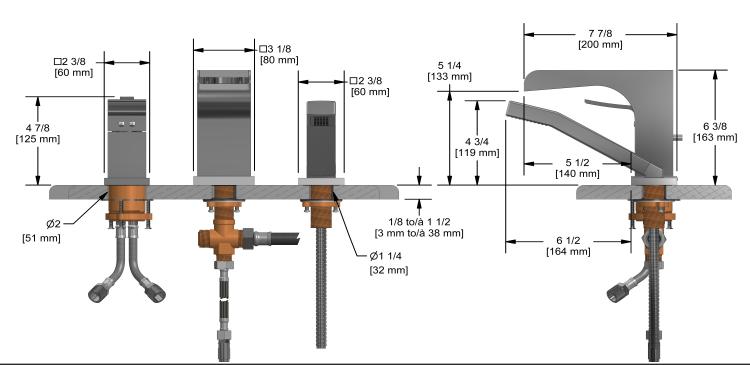

3-piece Type T/P (thermo/pressure balance) coaxial deck-mount open spout tub filler w/ hand shower **ZOOP17** 

# Descriptions

- <sup>1</sup>/<sub>2</sub>" inlet male NPT
- Thermostatic/pressure balance coaxial cartridge with check valves
- 1-jet hand shower/scale-free