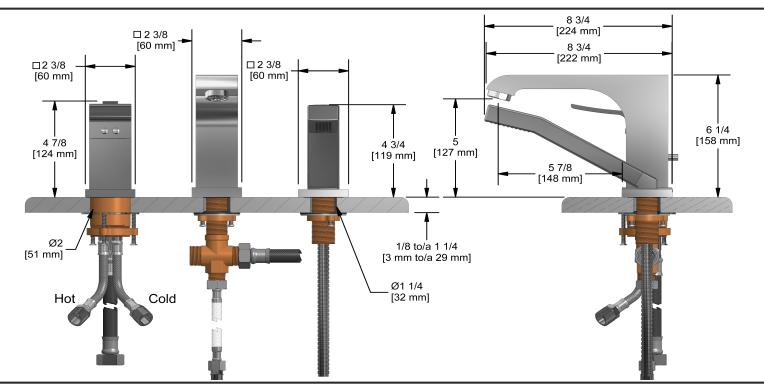

3-piece Type T/P coaxial deck-mount tub filler with hand shower

**ZO17** 

## **Descriptions**

- Thermostatic/pressure balance coaxial cartridge with check valves
- 1-jet hand shower/scale-free
- ½" inlet male NPT