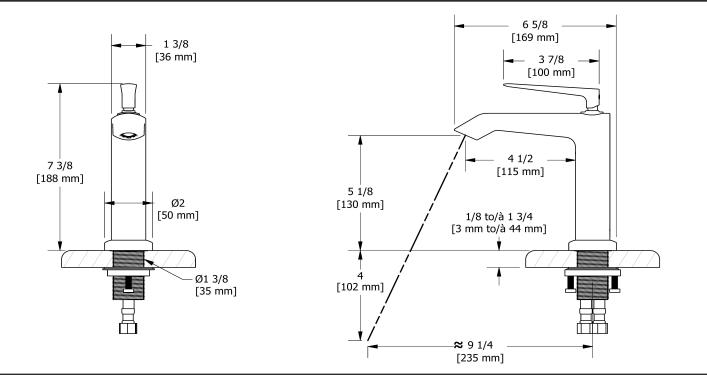

Single hole lavatory faucet without drain **VYS00** 

# Specifications

# Descriptions

- No drain
- Ceramic cartridge
  - 3/8" speedway compression

#### Available colors

• C : Chrome

#### Available flows

- 3.7 L/min, 1 gpm (US) 60psi
- 1.9 L/min, 0.5 gpm (US) 60psi ( VYS00-05 )

## **Certifications**

- CSA B125.1
- NSF/ANSI standard 61 and 372
- ASME A112.18.1
- CMR248 Approval
- ADA



Sizes, models and finishes may differ from thoses presented.

### Warranty

CUPC®

This **Riobel Inc.** product you have purchased carries a Limited Lifetime Warranty on the chrome, PVD finish, blacks and all working parts and is guaranteed from the initial purchase date against all <u>manufacturing defects</u>. All other finishes, including plastic components, are guaranteed for one year. All electric and/or electronic parts are covered by a 5-year limited warranty.

#### **Customer Service**

Ontario, West Canada : 888-287-5354 Quebec, Maritimes, United States : 866-473-8442