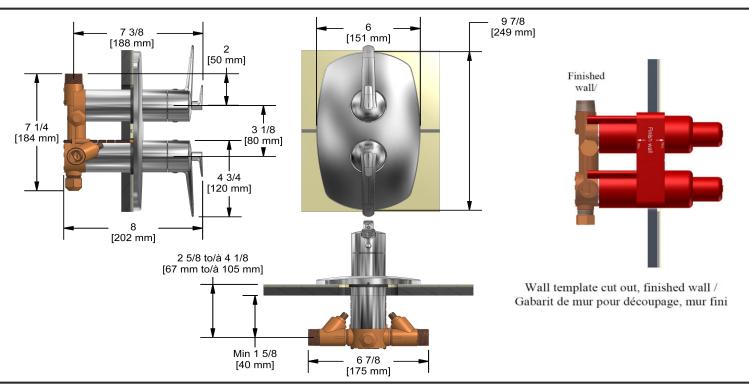

4-way Type T/P <sup>3</sup>/<sub>4</sub>" coaxial complete valve

## **Descriptions**

- 4 outlets: two ½"outlets male NPT and two ¾" outlets male NPT or ½" female NPT
- 2 thermo/pressure balance coaxial cartridges with check valves
- 2 integrated volume controls
- 2 different temperatures
- Service valves
- 34" inlet male NPT, dedicated main water supply required