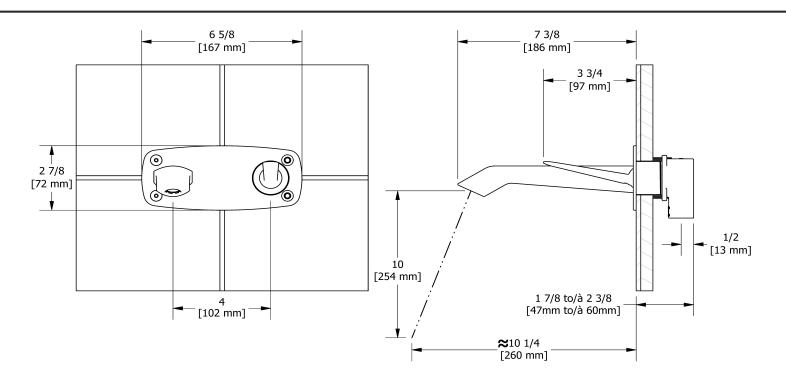

# **Specifications**

# **Descriptions**

- No drain
- ½" inlet female NPT
- Ceramic cartridge

## Available colors

• C : Chrome

### Available flows

- 5.7 L/min, 1.5 gpm (US) 60psi \*
- 1.9 L/min, 0.5 gpm (US) 60psi ( **VY11-05** )
- 3.7 L/min, 1 gpm (US) 60psi ( **VY11-10** )

\*EPA certification applicable to the indicated model only\*

#### **Certifications**

- CSA B125.1
- NSF/ANSI standard 61 and 372
- ASME A112.18.1
- CMR248 Approval
- ADA



Sizes, models and finishes may differ from thoses presented.

### Warranty

This **Riobel Inc.** product you have purchased carries a Limited Lifetime Warranty on the chrome, PVD finish, blacks and all working parts and is guaranteed from the initial purchase date against all manufacturing defects. All other finishes, including plastic components, are guaranteed for one year. All electric and/or electronic parts are covered by a 5-year limited warranty.

#### **Customer Service**

Ontario, West Canada: 888-287-5354 Quebec, Maritimes, United States: 866-473-8442