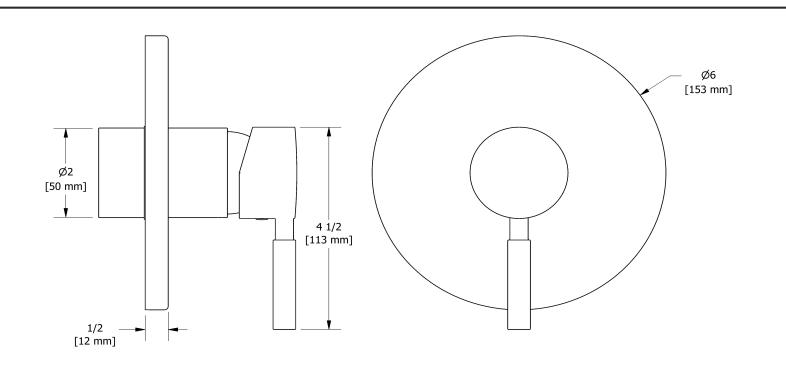

Type P (pressure balance) valve trim TSYTM51

#### Descriptions

- R51, R51-SPEX or R51-EX rough required to complete
- Ceramic cartridge and balancing spool with check valves
- Trim only
- Double action: flow and temperature control