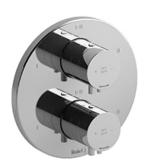

# **Description**

• Trim only

## Available colors

• C : Chrome

• BN : Brushed Nickel (PVD)