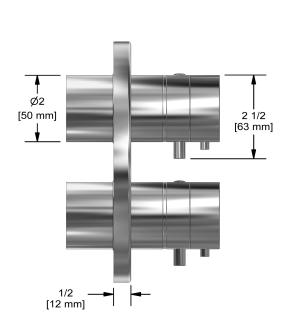

# **Specifications**

# **Description**

• Trim only

## Available colors

• C : Chrome

• BN : Brushed Nickel (PVD)

## Certifications

- CSA B125.1
- ASME A112.18.1
- ASSE 1016
- CMR248 Approval

CUPC®





Sizes, models and finishes may differ from thoses presented.

#### Warranty

This **Riobel Inc.** product you have purchased carries a Limited Lifetime Warranty on the chrome, PVD finish, blacks and all working parts and is guaranteed from the initial purchase date against all manufacturing defects. All other finishes, including plastic components, are guaranteed for one year. All electric and/or electronic parts are covered by a 5-year limited warranty.

### **Customer Service**

Ontario, West Canada: 888-287-5354 Quebec, Maritimes, United States: 866-473-8442