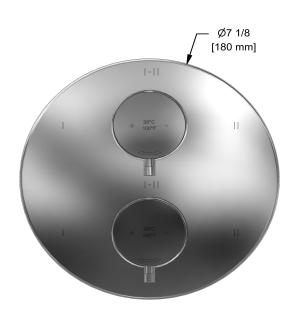

# **Specifications**

# **Description**

• Trim only

## Available colors

• C : Chrome

• BN : Brushed Nickel (PVD)

## Certifications

- CSA B125.1
- ASME A112.18.1
- ASSE 1016
- CMR248 Approval

CUPC®





Sizes, models and finishes may differ from thoses presented.

#### Warranty

This **Riobel Inc.** product you have purchased carries a Limited Lifetime Warranty on the chrome, PVD finish, blacks and all working parts and is guaranteed from the initial purchase date against all manufacturing defects. All other finishes, including plastic components, are guaranteed for one year. All electric and/or electronic parts are covered by a 5-year limited warranty.

### **Customer Service**

Ontario, West Canada: 888-287-5354 Quebec, Maritimes, United States: 866-473-8442