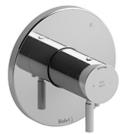

3-way Type T/P coaxial valve trim TSYTM45

### **Descriptions**

- R45, R45-SPEX or R45-EX rough required to complete
- Thermostatic/pressure balance coaxial cartridge with check valves
- Trim only
- 6 positions (OFF, 1, 1 and 2, 2, 2 and 3, 3) share

#### Available colors

- C : Chrome
- BN : Brushed Nickel (PVD)