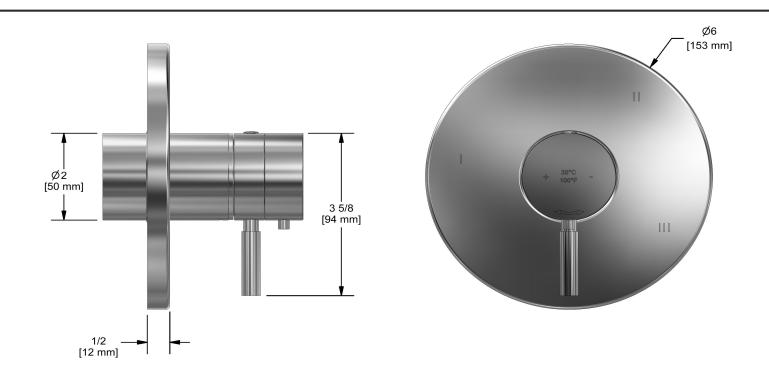

## Specifications

### **Descriptions**

- R45, R45-SPEX or R45-EX rough required to complete
- Thermostatic/pressure balance coaxial cartridge with check valves
- Trim only
- 6 positions (OFF, 1, 1 and 2, 2, 2 and 3, 3) share