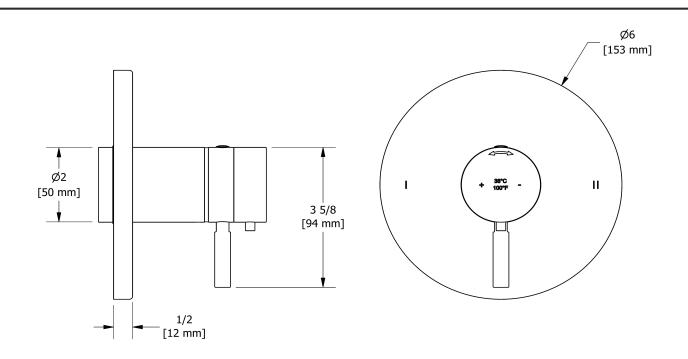

## **Descriptions**

- R23, R23-SPEX or R23-EX rough required to complete
- Thermostatic/pressure balance coaxial cartridge with check valves
- Trim only
- 3 positions (OFF, 1, 2) no share