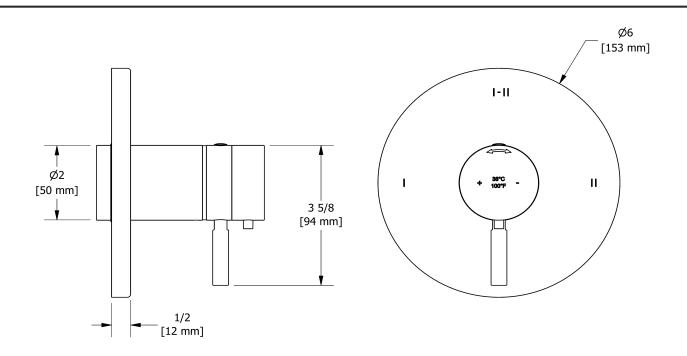

## **Descriptions**

- Trim only
- R23, R23-SPEX or R23-EX rough required to complete
- Thermostatic/pressure balance coaxial cartridge with check valves
- 4 positions (OFF, 1, 1 and 2, 2) share